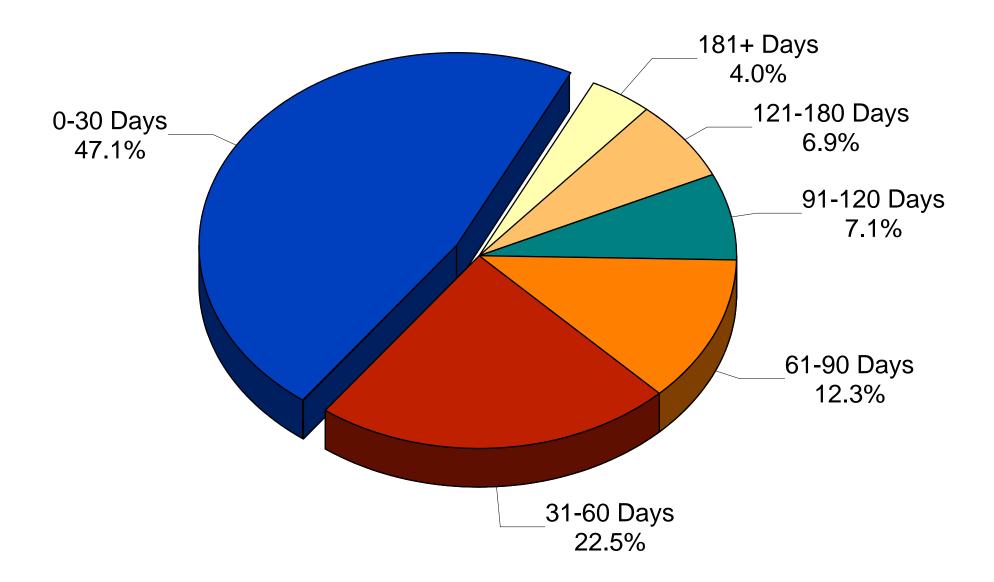

## 2003 All Residential Days on Market Statistics

Average market time rose 2% in 2003 (54 days) compared to 2002 (53 days). Residential listings sold for an average of 97.6% of the listed price with 47.1% of all closed listings selling in the first 30 days on the market.