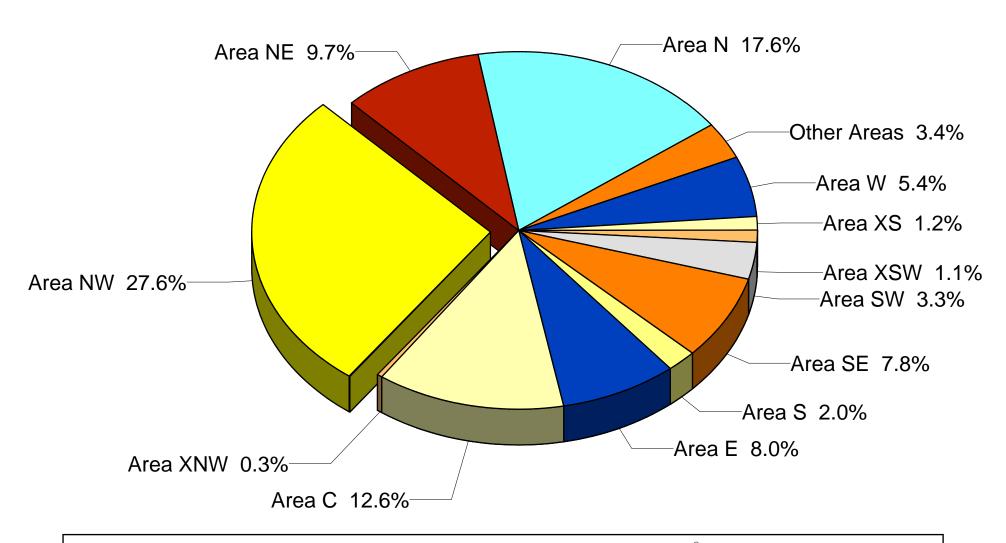

39    |
| Area XNE    |        | 89   | 151  |       | 120    |
| Area XNW    | 178    | 156  | 122  | 157   | 160    |
| Area C      | 107    | 139  | 107  | 104   | 123    |
| Area E      | 90     | 87   | 91   | 175   | 116    |
| Area S      | 128    | 168  | 168  | 168   | 146    |
| Area SE     | 128    | 199  | 117  | 158   | 141    |
| Area SW     | 147    | 163  | 138  | 195   | 161    |
| Area XSW    | 179    | 167  | 181  | 191   | 207    |
| Area XS     | 177    | 152  | 152  | 165   | 172    |
| Area W      | 93     | 124  | 134  | 146   | 141    |
| Area XW     | 210    | 156  | 192  | 742   | 178    |
| Other Areas | 221    | 217  | 194  | 313   | 201    |
| All Areas   | 151    | 140  | 160  | 139   | 156    |

# 2003 All Residential Total Sales Volume % of Market by Area



## 2003 All Residential Days on Market Statistics



#### 2003 All Residential Total Sales Units

#### by Sale Price and Area

|                       | N     | NE    | NW    | XNE | XNW | С     | E     | S   | SE    | SW  | XSW | XS  | W   | XW  | Other<br>Areas | ALL<br>Areas |
|-----------------------|-------|-------|-------|-----|-----|-------|-------|-----|-------|-----|-----|-----|-----|-----|----------------|--------------|
| 29,999 or<br>under    |       | 4     | 5     |     | 2   | 31    | 6     | 5   | 1     | 14  | 6   |     | 8   | 4   | 21             | 107          |
| 30,000 -<br>39,999    |       | 13    | 18    |     | 9   | 6     | 8     | 18  | 1     | 35  | 10  | 1   | 11  | 5   | 31             | 166          |
| 40,000 -<br>49,999    |       | 15    | 24    |     |