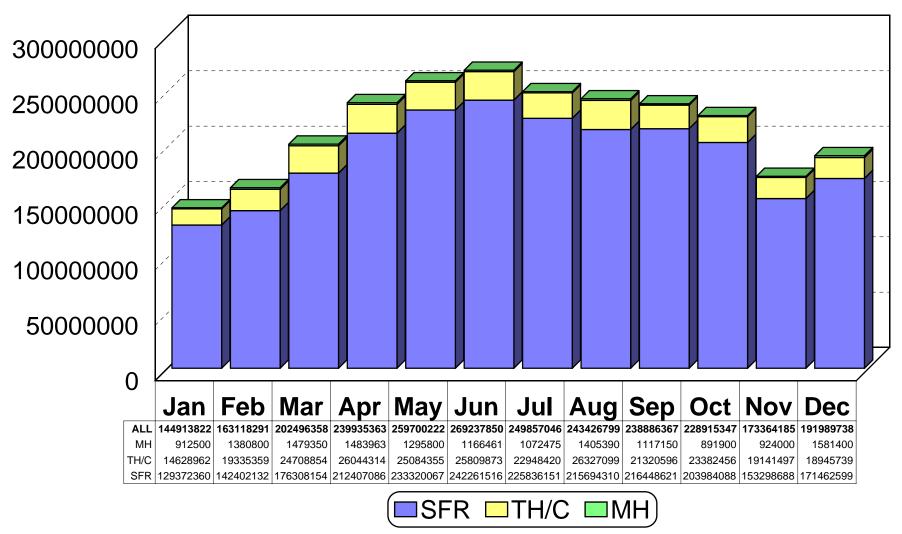

23       | \$147,180       | \$155,907       | \$160,300       | \$169,063       | \$178,171       |
| Average<br>Days on<br>Market      | 67              | 78                  | 71              | 62              | 55              | 52              | 53              | 54              |
| Average<br>Days in<br>Escrow      | 43              | 39                  | 43              | 41              | 37              | 40              | 39              | 36              |
| Average % of LP received on Sales | 97%             | 97%                 | 97%             | 97%             | 98%             | 97%             | 97%             | 97%             |

## 2003 All Residential Total Sales Units

#### by Month and Type





### 2003 All Residential Total Sales Volume

#### by Month and Type



## 2003 All Residential Terms of Sale

#### by Terms and Type



## 2003 Sold Properties Keysafe Analysis

#### All Residential



# 2003 SFR Average Sale Price

#### by Area and Bedrooms

| Area        | 0-2 BR    | 3 BR      | 4 BR      | 5+ BR     | ALL BR    |
|-------------|-----------|-----------|-----------|-----------|-----------|
| Area N      | \$296,994 | \$336,458 | \$459,397 | \$650,159 | \$417,715 |
| Area NE     | \$189,598 | \$246,236 | \$321,379 | \$405,837 | \$291,744 |
| Area NW     | \$156,164 | \$172,084 | \$241,936 | \$288,613 | \$194,694 |
| Area XNE    |           | \$82,000  | \$100,000 |           | \$95,500  |
| Area XNW    | \$66,158  | \$91,486  | \$131,499 | \$104,695 | \$95,318  |
| Area C      | \$119,720 | \$154,239 | \$208,821 | \$393,293 | \$156,309 |
|