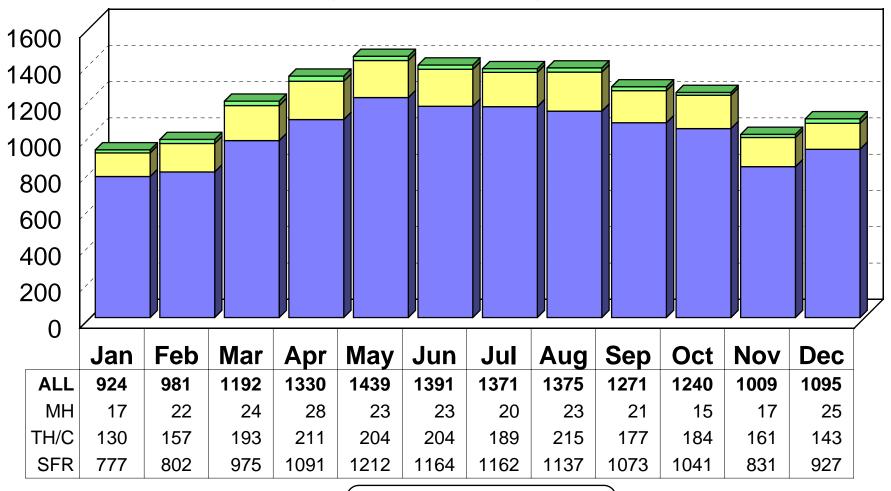

le<br>Price             | \$127,526       | \$132,096           | \$137,323       | \$147,180       | \$155,907       | \$160,300       | \$169,063       | \$178,171       |
| Average<br>Days on<br>Market      | 67              | 78                  | 71              | 62              | 55              | 52              | 53              | 54              |
| Average<br>Days in<br>Escrow      | 43              | 39                  | 43              | 41              | 37              | 40              | 39              | 36              |
| Average % of LP received on Sales | 97%             | 97%                 | 97%             | 97%             | 98%             | 97%             | 97%             | 97%             |

## 2003 All Residential Total Sales Units

#### by Month and Type





### 2003 All Residential Total Sales Volume

#### by Month and Type



## 2003 All Residential Terms of Sale

#### by Terms and Type



## 2003 Sold Properties Keysafe Analysis

#### All Residential



# 2003 SFR Average Sale Price

#### by Area and Bedrooms

| Area        | 0-2 BR    | 3 BR      | 4 BR      | 5+ BR     | ALL BR    |
|-------------|-----------|-----------|-----------|-----------|-----------|
| Area N      | \$296,994 | \$336,458 | \$459,397 | \$650,159 | \$417,715 |
| Area NE     | \$189,598 | \$246,236 | \$321,379 | \$405,837 | \$291,744 |
| Area NW     | \$156,164 | \$172,084 | \$241,936 | \$288,613 | \$194,694 |
| Area XNE    |           | \$82,000  | \$100,000 |           | \$95,500  |
| Area XNW    | \$66,158  | \$91,486  | \$131,499 | \$104,695 | \$95,318  |
| Ar