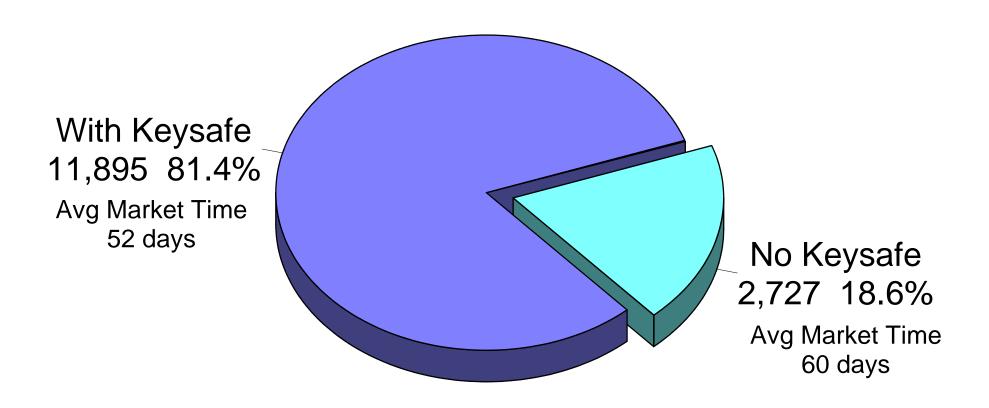

| 67              | 78                  | 71              | 62              | 55              | 52              | 53              | 54              |
| Average<br>Days in<br>Escrow      | 43              | 39                  | 43              | 41              | 37              | 40              | 39              | 36              |
| Average % of LP received on Sales | 97%             | 97%                 | 97%             | 97%             | 98%             | 97%             | 97%             | 97%             |

## 2003 All Residential Total Sales Units

#### by Month and Type





### 2003 All Residential Total Sales Volume

#### by Month and Type



## 2003 All Residential Terms of Sale

#### by Terms and Type



## 2003 Sold Properties Keysafe Analysis

#### All Residential



# 2003 SFR Average Sale Price

#### by Area and Bedrooms

| Area        | 0-2 BR    | 3 BR      | 4 BR      | 5+ BR     | ALL BR    |
|-------------|-----------|-----------|-----------|-----------|-----------|
| Area N      | \$296,994 | \$336,458 | \$459,397 | \$650,159 | \$417,715 |
| Area NE     | \$189,598 | \$246,236 | \$321,379 | \$405,837 | \$291,744 |
| Area NW     | \$156,164 | \$172,084 | \$241,936 | \$288,613 | \$194,694 |
| Area XNE    |           | \$82,000  | \$100,000 |           | \$95,500  |
| Area XNW    | \$66,158  | \$91,486  | \$131,499 | \$104,695 | \$95,318  |
| Area C      | \$119,720 | \$154,239 | \$208,821 | \$393,293 | \$156,309 |
| Area E      | \$130,452 | \$152,256 | \$192,242 | \$304,611 | \$167,772 |
| Area S      | \$67,931  | \$90,986  | \$97,856  | \$99