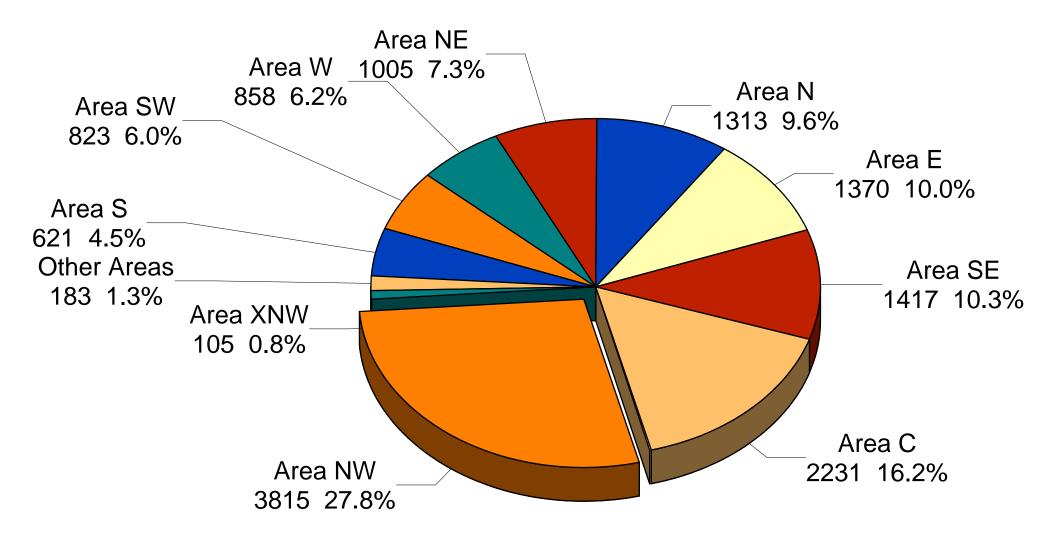

# 2003 All Residential Sales Units % of Market

#### by Area and Bedrooms

|             | -      |       |       |       |        |
|-------------|--------|-------|-------|-------|--------|
| Area        | 0-2 BR | 3 BR  | 4 BR  | 5+ BR | ALL BR |
| Area N      | 341    | 479   | 406   | 87    | 1,313  |
| Area NE     | 192    | 417   | 311   | 85    | 1,005  |
| Area NW     | 807    | 1,908 | 948   | 152   | 3,815  |
| Area XNE    |        | 1     | 3     |       | 4      |
| Area XNW    | 21     | 62    | 14    | 8     | 105    |
| Area C      | 810    | 1,143 | 244   | 34    | 2,231  |
| Area E      | 270    | 738   | 335   | 27    | 1,370  |
| Area S      | 149    | 385   | 79    | 8     | 621    |
| Area SE     | 114    | 874   | 401   | 28    | 1,417  |
| Area SW     | 224    | 441   | 147   | 11    | 823    |
| Area XSW    | 87     | 88    | 25    | 4     | 204    |
| Area XS     | 45     | 99    | 32    | 2     | 178    |
| Area W      | 186    | 502   | 153   | 17    | 858    |
| Area XW     | 26     | 77    | 16    | 1     | 120    |
| Other Areas | 253    | 246   | 47    | 8     | 554    |
| ALL Areas   | 3,525  | 7,460 | 3,161 | 472   | 14,618 |
|             |        |       |       |       |        |