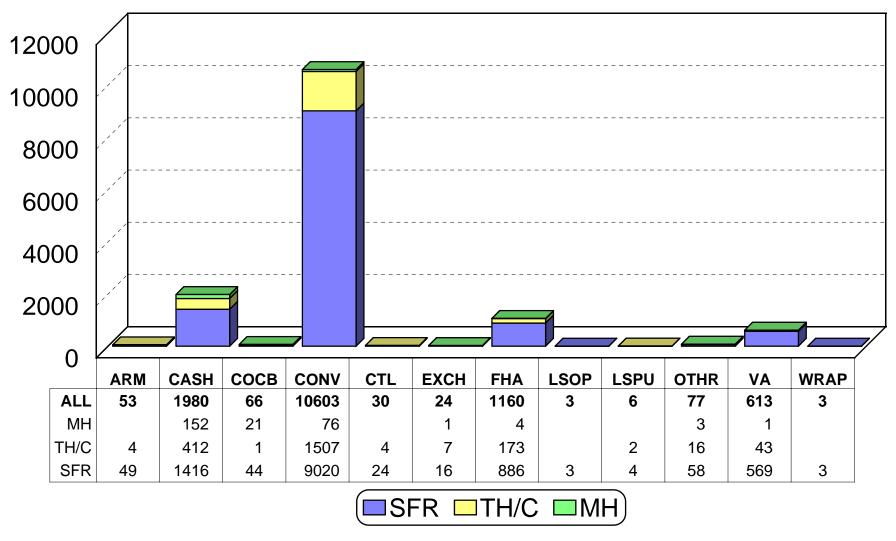

\$169,063       | \$178,171       |
| Average<br>Days on<br>Market      | 67              | 78                  | 71              | 62              | 55              | 52              | 53              | 54              |
| Average<br>Days in<br>Escrow      | 43              | 39                  | 43              | 41              | 37              | 40              | 39              | 36              |
| Average % of LP received on Sales | 97%             | 97%                 | 97%             | 97%             | 98%             | 97%             | 97%             | 97%             |

## 2003 All Residential Total Sales Units

#### by Month and Type





### 2003 All Residential Total Sales Volume

#### by Month and Type



## 2003 All Residential Terms of Sale

#### by Terms and Type



## 2003 Sold Properties Keysafe Analysis

#### All Residential



# 2003 SFR Average Sale Price

#### by Area and Bedrooms

| Area        | 0-2 BR    | 3 BR      | 4 BR      | 5+ BR     | ALL BR    |
|-------------|-----------|-----------|-----------|-----------|-----------|
| Area N      | \$296,994 | \$336,458 | \$459,397 | \$650,159 | \$417,715 |
| Area NE     | \$189,598 | \$246,236 | \$321,379 | \$405,837 | \$291,744 |
| Area NW     | \$156,164 | \$172,084 | \$241,936 | \$288,613 | \$194,694 |
| Area XNE    |           | \$82,000  | \$100,000 |           | \$95,500  |
| Area XNW    | \$66,158  | \$91,486  | \$131,499 | \$104,695 | \$95,318  |
| Area C      | \$119,720 | \$154,239 | \$208,821 | \$393,293 | \$156,309 |
| Area E      | \$130,452 | \$152,256 | \$192,242 | \$304,611 | \$