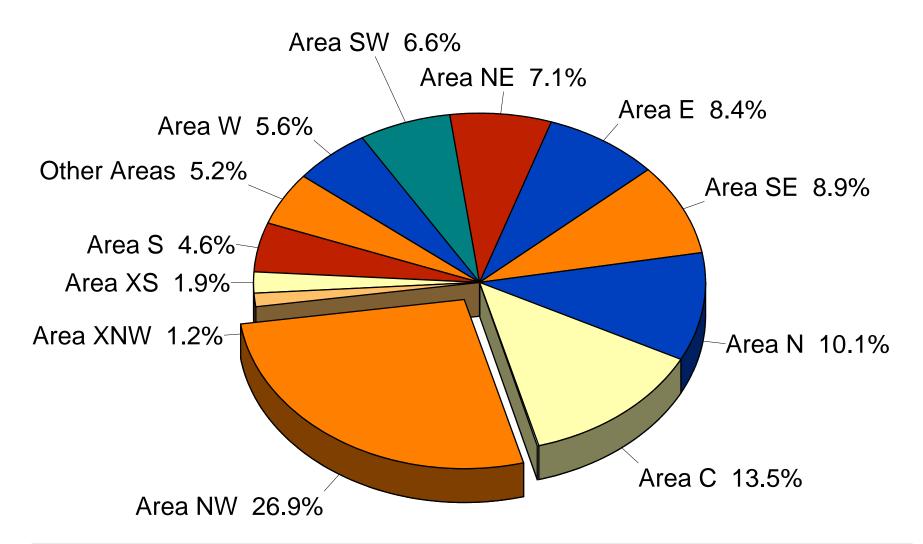

# 2003 All Residential Units Listed % of Market

#### by Area and Bedrooms

| Area        | 0-2 BR | 3 BR   | 4 BR  | 5+ BR | ALL BR |
|-------------|--------|--------|-------|-------|--------|
| Area N      | 461    | 730    | 738   | 235   | 2,164  |
| Area NE     | 241    | 566    | 508   | 190   | 1,505  |
| Area NW     | 1,087  | 2,717  | 1,608 | 324   | 5,736  |
| Area XNE    |        | 3      | 3     | 1     | 7      |
| Area XNW    | 42     | 153    | 62    | 9     | 266    |
| Area C      | 963    | 1,480  | 367   | 64    | 2,874  |
| Area E      | 327    | 931    | 468   | 61    | 1,787  |
| Area S      | 228    | 612    | 137   | 13    | 990    |
| Area SE     | 142    | 1,149  | 554   | 46    | 1,891  |
| Area SW     | 364    | 758    | 249   | 34    | 1,405  |
| Area XSW    | 144    | 206    | 50    | 5     | 405    |
| Area XS     | 99     | 201    | 92    | 16    | 408    |
| Area W      | 235    | 666    | 258   | 44    | 1,203  |
| Area XW     | 36     | 154    | 30    | 1     | 221    |
| Other Areas | 433    | 543    | 100   | 29    | 1,105  |
| All Areas   | 4,802  | 10,868 | 5,224 | 1,072 | 21,967 |