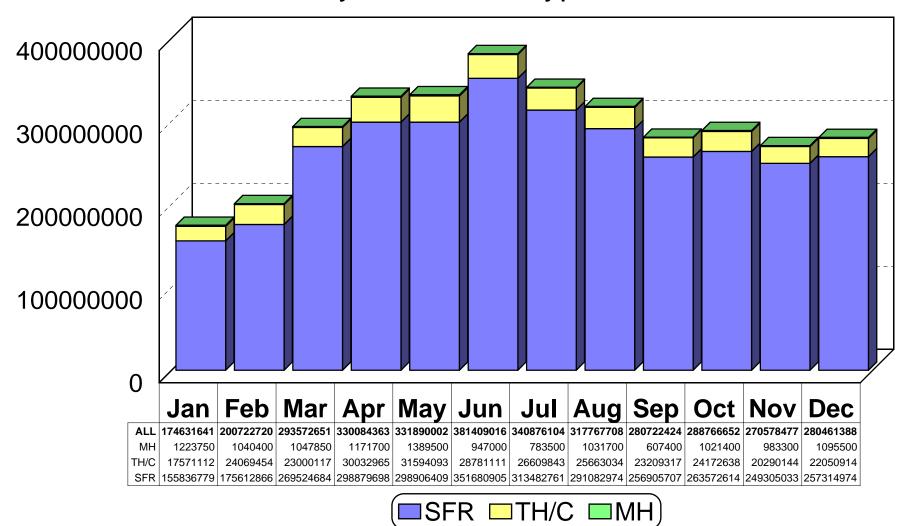

### 2004 All Residential Total Sales Volume

by Month and Type

This representation is based in whole or in part on data supplied by the Tucson Association of REALTORS<sup>®</sup> Multiple Listing Service. TAR/MLS does not guarantee nor is in any way responsible for its accuracy. Data maintained by TAR/MLS may not reflect all real estate activity in the market.