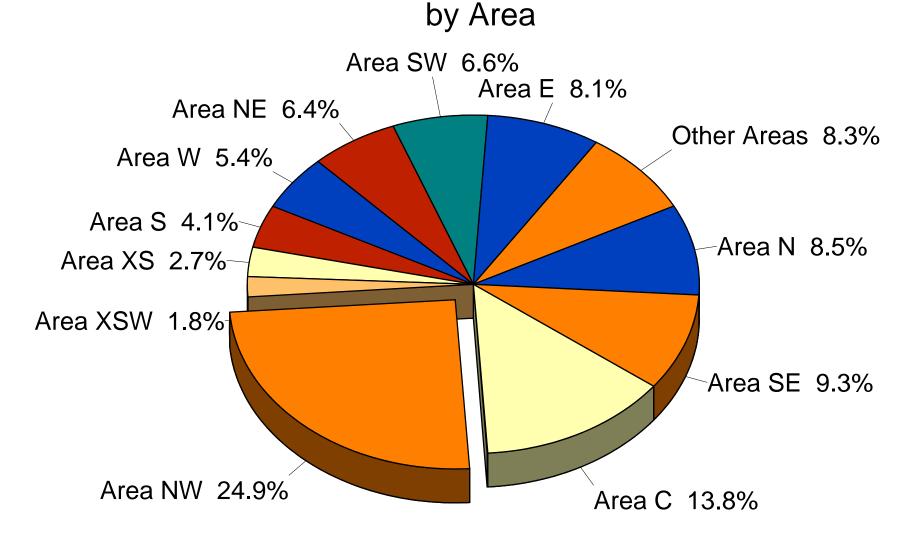

### 2004 All Residential Total Sales Volume % of Market by Area

This representation is based in whole or in part on data supplied by the Tucson Association of REALTORS<sup>®</sup> Multiple Listing Service. TAR/MLS does not guarantee nor is in any way responsible for its accuracy. Data maintained by TAR/MLS may not reflect all real estate activity in the market.