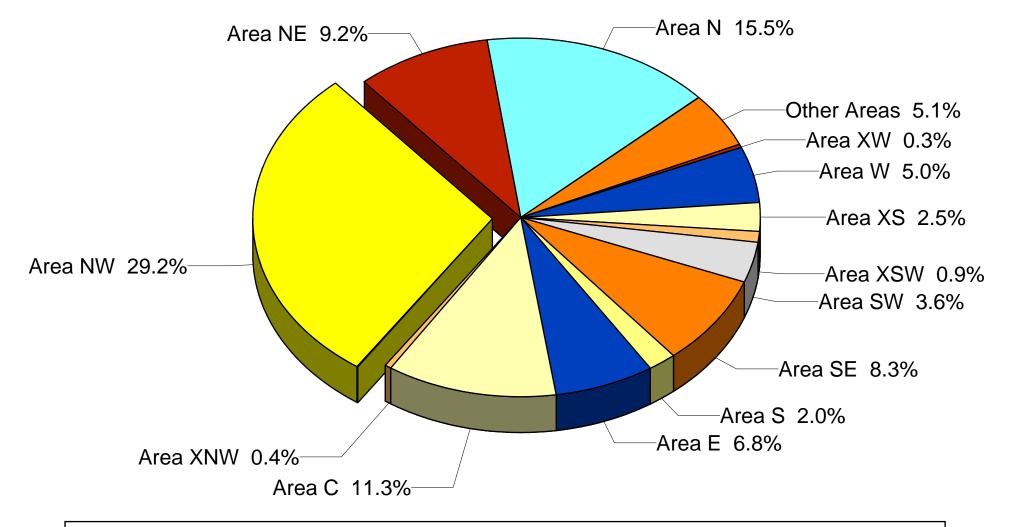

### 2004 All Residential Total Sales Volume % of Market by Area

This representation is based in whole or in part on data supplied by the Tucson Association of REALTORS<sup>®</sup> Multiple Listing Service. TAR/MLS does not guarantee nor is in any way responsible for its accuracy. Data maintained by TAR/MLS may not reflect all real estate activity in the market.

# **2004 MLS YEAR IN REVIEW**

**Residential Sales Statistics Report** 

For Immediate Release:March 24, 2005Contact:Lisa Romero, Director of Communications/Marketing<br/>lisa@tarmls.org520-327-4218

The 2004 Tucson Residential Housing Market experienced dramatic increases in total homes sold, total dollar volume of homes sold, and an average sales price increase of 15.2%, creating a record breaking year. These statistics prove that Tucson real estate is a profitable investment...whether as a primary residence, second home, retirement home, or simply a good investment opportunity. The Northwest area of Tucson led the market with 4,557 total residential units sold, and the Central area followed with 2,388 residential units sold.