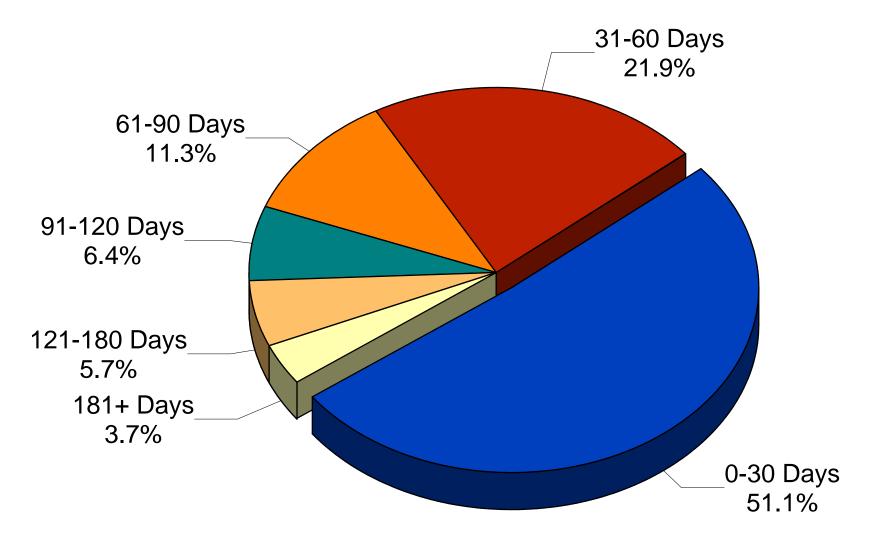

### 2004 All Residential Avg Market Time

#### by Area and Bedrooms

| Area        | 0-2 BR | 3 BR | 4 BR | 5+ BR | ALL BR |
|-------------|--------|------|------|-------|--------|
| Area N      | 45     | 52   | 59   | 78    | 55     |
| Area NE     | 31     | 39   | 53   | 68    | 45     |
| Area NW     | 47     | 42   | 51   | 56    | 46     |
| Area XNE    | 16     | 62   | 62   |       | 29     |
| Area XNW    | 121    | 90   | 77   | 102   | 92     |
| Area C      | 32     | 38   | 47   | 44    | 37     |
| Area E      | 33     | 33   | 36   | 46    | 34     |
| Area S      | 52     | 55   | 59   | 37    | 54     |
| Area SE     | 35     | 32   | 39   | 45    | 34     |
| Area SW     | 79     | 57   | 53   | 56    | 62     |
| Area XSW    | 73     | 99   | 86   | 69    | 83     |
| Area XS     | 75     | 74   | 70   | 54    | 72     |
| Area W      | 34     | 40   | 55   | 81    | 42     |
| Area XW     | 62     | 65   | 74   | 16    | 66     |
| Other Areas | 81     | 94   | 87   | 66    | 102    |
| ALL Areas   | 50     | 47   | 51   | 64    | 49     |

This representation is based in whole or in part on data supplied by the Tucson Association of REALTORS<sup>®</sup> Multiple Listing Service. TAR/MLS does not guarantee nor is in any way responsible for its accuracy. Data maintained by TAR/MLS may not reflect all real estate activity in the market.