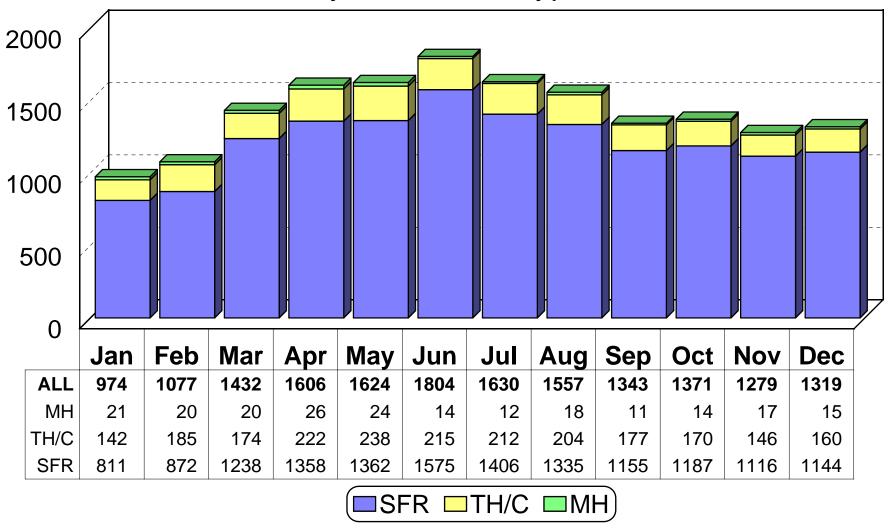

### 2004 All Residential Total Sales Units

by Month and Type

This representation is based in whole or in part on data supplied by the Tucson Association of REALTORS<sup>®</sup> Multiple Listing Service. TAR/MLS does not guarantee nor is in any way responsible for its accuracy. Data maintained by TAR/MLS may not reflect all real estate activity in the market.