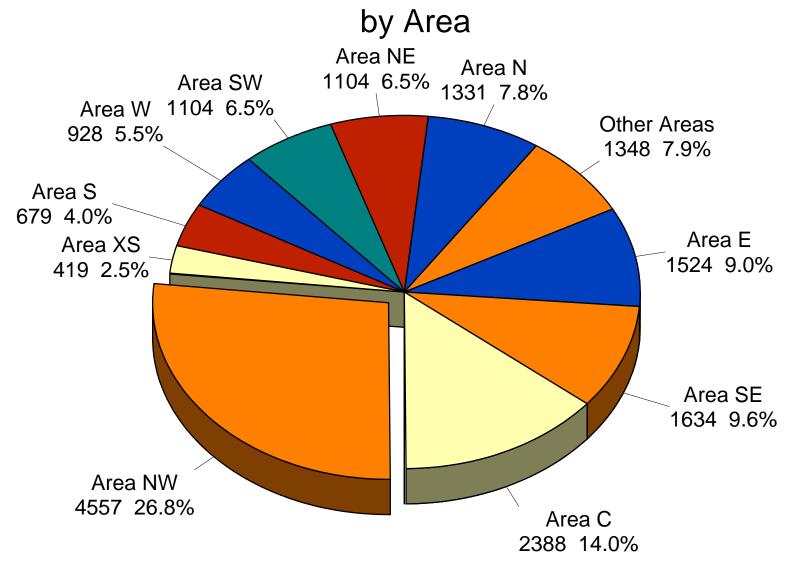

### 2004 All Residential Sales Units % of Market

This representation is based in whole or in part on data supplied by the Tucson Association of REALTORS<sup>®</sup> Multiple Listing Service. TAR/MLS does not guarantee nor is in any way responsible for its accuracy. Data maintained by TAR/MLS may not reflect all real estate activity in the market.

# **2004 MLS YEAR IN REVIEW**

**Residential Sales Statistics Report** 

For Immediate Release:March 24, 2005Contact:Lisa Romero, Director of Communications/Marketing<br/>lisa@tarmls.org520-327-4218

The 2004 Tucson Residential Housing Market experienced dramatic increases in total homes sold, total dollar volume of homes sold, and an average sales price increase of 15.2%, creating a record breaking year. These statistics prove that Tucson real estate is a profitable investment...whether as a primary residence, second home, retirement home, or simply a good investment opportunity. The Northwest area of Tucson led the market with 4,557 total residential units sold, and the Central area followed with 2,388 residential units sold.