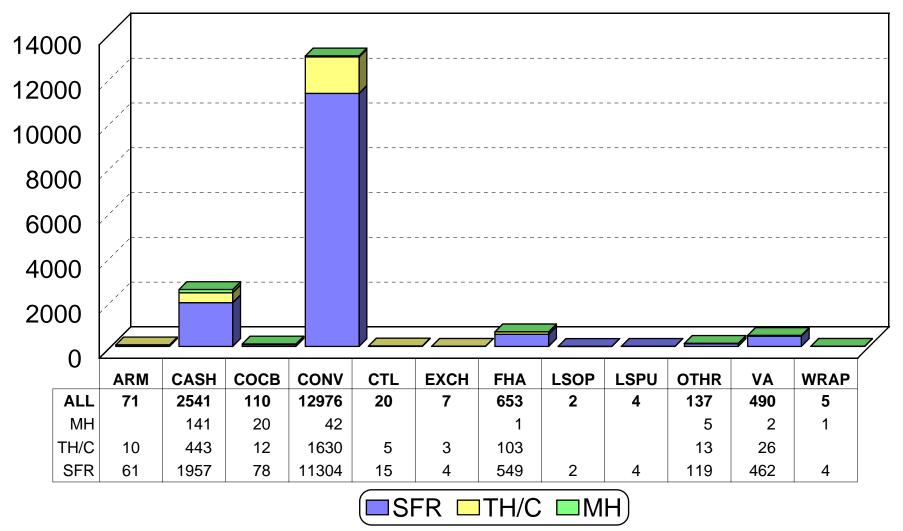

### 2004 All Residential Total Sales Units

#### by Area and Bedrooms

| Area        | 0-2 BR | 3 BR  | 4 BR  | 5+ BR | ALL BR |
|-------------|--------|-------|-------|-------|--------|
| Area N      | 323    | 465   | 435   | 108   | 1,331  |
| Area NE     | 210    | 468   | 315   | 111   | 1,104  |
| Area NW     | 910    | 2,245 | 1,223 | 179   | 4,557  |
| Area XNE    | 1      | 3     | 1     |       | 5      |
| Area XNW    | 24     | 97    | 29    | 1     | 151    |
| Area C      | 885    | 1,163 | 292   | 48    | 2,388  |
| Area E      | 298    | 832   | 353   | 41    | 1,524  |
| Area S      | 158    | 432   | 79    | 10    | 679    |
| Area SE     | 114    | 1,007 | 480   | 33    | 1,634  |
| Area SW     | 276    | 593   | 223   | 12    | 1,104  |
| Area XSW    | 124    | 83    | 27    | 2     | 236    |
| Area XS     | 103    | 190   | 105   | 21    | 419    |
| Area W      | 205    | 514   | 190   | 19    | 928    |
| Area XW     | 15     | 68    | 19    | 1     | 103    |
| Other Areas | 396    | 389   | 50    | 18    | 853    |
| ALL Areas   | 4,042  | 8,549 | 3,821 | 604   | 17,016 |