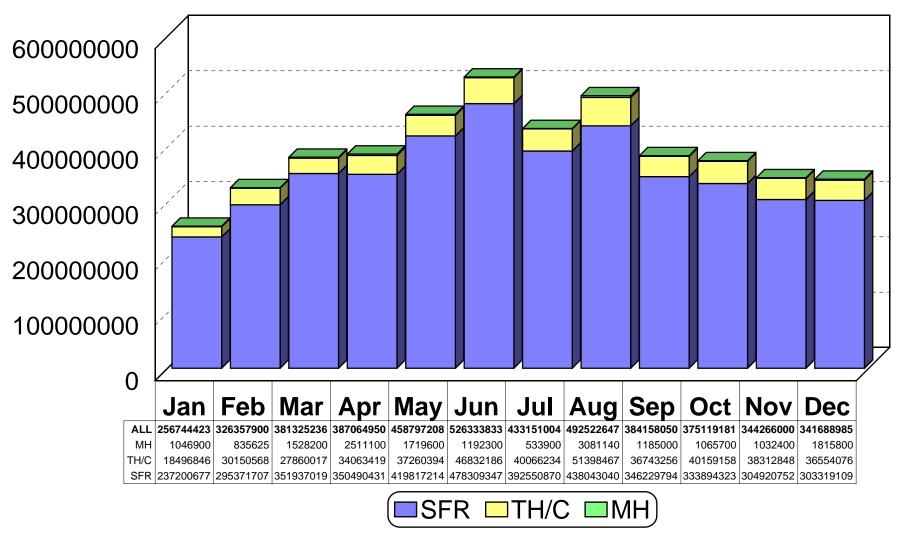

|
|                                   |               |               |               |               |               |               |               |               |               |
| Average<br>Days in<br>Escrow      | 39            | 43            | 41            | 37            | 40            | 39            | 36            | 32            | 35            |
|                                   |               |               |               |               |               |               |               |               |               |
| Average % of LP received on Sales | 97%           | 97%           | 97%           | 98%           | 97%           | 97%           | 97%           | 98%           | 99%           |

### 2005 All Residential Total Sales Volume

### by Month and Type



# 2005 All Residential Total Sales Volume % of Market by Area



### 2005 All Residential Total Sales Units

### by Area and Bedrooms

| Area        | 0-2 BR | 3 BR  | 4 BR  | 5+ BR | ALL BR |
|-------------|--------|-------|-------|-------|--------|
| Area N      | 435    | 506   | 389   | 113   | 1,443  |
| Area NE     | 178    | 428   | 317   | 89    | 1,012  |
| Area NW     | 786    | 2,267 | 1,119 | 165   | 4,337  |
| Area XNE    | 1      | 1     | 1     |       | 3      |
| Area XNW    | 25     | 128   | 52    | 11    | 216    |
| Area C      | 1,127  | 1,309 | 291   | 61    | 2,788  |
| Area E      | 286    | 906   | 369   | 42    | 1,603  |
| Area S      | 164    | 564   | 156   | 14    | 898    |
| Area SE     | 169    | 1,121 | 566   | 46    | 1,902  |
| Area SW     | 271    |