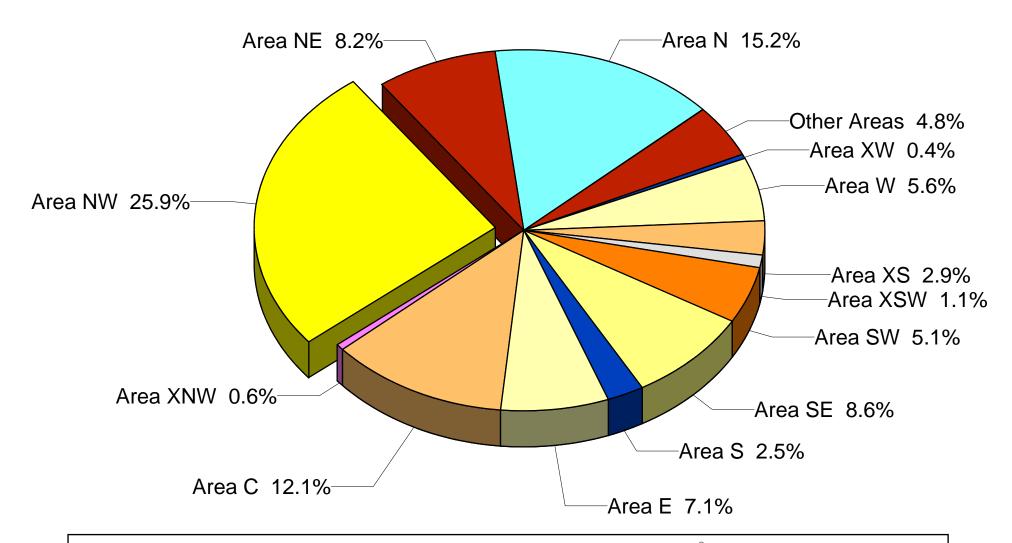

|               |               |               |               |               |               |               |
| Average<br>Days in<br>Escrow      | 39            | 43            | 41            | 37            | 40            | 39            | 36            | 32            | 35            |
|                                   |               |               |               |               |               |               |               |               |               |
| Average % of LP received on Sales | 97%           | 97%           | 97%           | 98%           | 97%           | 97%           | 97%           | 98%           | 99%           |

### 2005 All Residential Total Sales Volume

### by Month and Type



# 2005 All Residential Total Sales Volume % of Market by Area



### 2005 All Residential Total Sales Units

### by Area and Bedrooms

| Area        | 0-2 BR | 3 BR  | 4 BR  | 5+ BR | ALL BR |
|-------------|--------|-------|-------|-------|--------|
| Area N      | 435    | 506   | 389   | 113   | 1,443  |
| Area NE     | 178    | 428   | 317   | 89    | 1,012  |
| Area NW     | 786    | 2,267 | 1,119 | 165   | 4,337  |
| Area XNE    | 1      | 1     | 1     |       | 3      |
| Area XNW    | 25     | 128   | 52    | 11    | 216    |
| Area C      | 1,127  | 1,309 | 291   | 61    | 2,788  |
| Area E      | 286    | 906   | 369   | 42    | 1,603  |
| Area S      | 164    | 564   | 156   | 14    | 898    |
| Area SE     | 169    | 1,121 | 566   | 46    | 1,902  |
| Area SW     | 271    | 848   | 340   | 15    | 1,474  |
| Area XSW    | 139    | 99    |