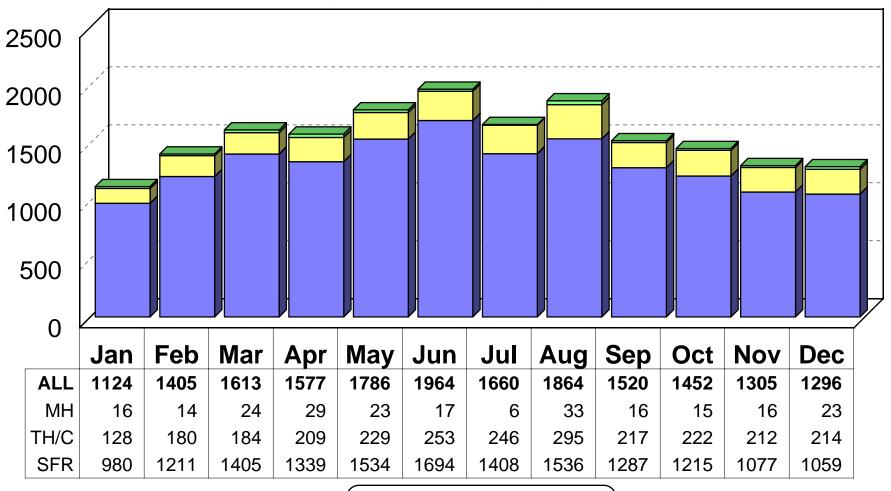

00,000 -<br>119,999 | 2  |     |   |   | 1  | 10  | 1   | 1  | 1  |    | 1              | 17        |
| 120,000 -<br>139,999 | 4  | 3   |   |   | 1  | 2   | 1   | 1  |    | 1  | 2              | 15        |
| 140,000 -<br>159,999 | 3  | 1   |   | 1 |    | 1   |     |    |    |    | 1              | 7         |
| 160,000 -<br>179,999 |    |     |   |   |    |     | 1   |    |    | 1  |                | 3         |
| 180,000 -<br>199,999 | 1  |     |   |   |    |     |     |    |    |    |                | 1         |
| 200,000 And<br>Over  | 1  |     |   |   | 1  |     |     |    |    |    | 4              | 6         |
| ALL Price<br>Ranges  | 38 | 11  | 1 | 9 | 5  | 108 | 12  | 6  | 10 | 3  | 29             | 232       |

### 2005 All Residential Total Sales Units

### by Month and Type





### 2005 All Residential Sales Units % of Market



## 2005 All Residential Average Sale Price

### by Area and Bedrooms

| Area        | 0-2 BR    | 3 BR      | 4 BR      | 5+ BR       | ALL BR    |
|-------------|-----------|-----------|-----------|-------------|-----------|
| Area N      | \$259,594 | \$461,205 | \$668,646 | \$1,001,179 | \$498,635 |
| Area NE     | \$169,615 | \$347,000 | \$464,101 | \$686,710   | \$382,356 |
| Area NW     | \$214,629 | \$258,215 | \$361,617 | \$432,270   | \$283,617 |
| Area XNE    | \$360,000 | \$83,000  | \$389,000 |             | \$277,333 |
| Area XNW    | \$81,088  | \$119,865 | \$150,072 | \$148,027   | \$124,083 |
| Area C      | \$161,549 | \$214,687 | \$290,042 | \$426,970   | \$205,717 |
| Area E      | \$127,422 | \$208,521 | \$258,753