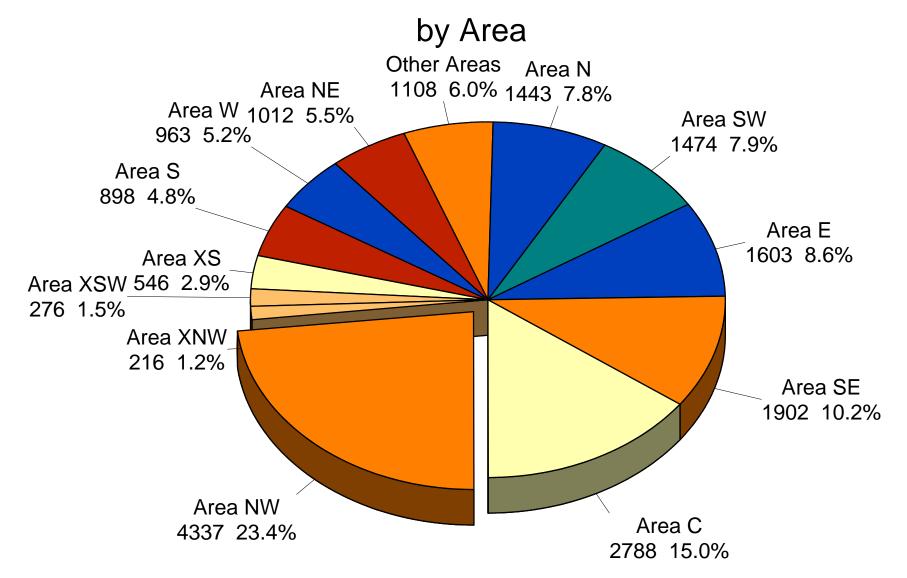

| 1  | 1  |    | 1              | 17        |
| 120,000 -<br>139,999 | 4  | 3   |   |   | 1  | 2   | 1   | 1  |    | 1  | 2              | 15        |
| 140,000 -<br>159,999 | 3  | 1   |   | 1 |    | 1   |     |    |    |    | 1              | 7         |
| 160,000 -<br>179,999 |    |     |   |   |    |     | 1   |    |    | 1  |                | 3         |
| 180,000 -<br>199,999 | 1  |     |   |   |    |     |     |    |    |    |                | 1         |
| 200,000 And<br>Over  | 1  |     |   |   | 1  |     |     |    |    |    | 4              | 6         |
| ALL Price<br>Ranges  | 38 | 11  | 1 | 9 | 5  | 108 | 12  | 6  | 10 | 3  | 29             | 232       |

### 2005 All Residential Total Sales Units

### by Month and Type





### 2005 All Residential Sales Units % of Market



## 2005 All Residential Average Sale Price

### by Area and Bedrooms

| Area        | 0-2 BR    | 3 BR      | 4 BR      | 5+ BR       | ALL BR    |
|-------------|-----------|-----------|-----------|-------------|-----------|
| Area N      | \$259,594 | \$461,205 | \$668,646 | \$1,001,179 | \$498,635 |
| Area NE     | \$169,615 | \$347,000 | \$464,101 | \$686,710   | \$382,356 |
| Area NW     | \$214,629 | \$258,215 | \$361,617 | \$432,270   | \$283,617 |
| Area XNE    | \$360,000 | \$83,000  | \$389,000 |             | \$277,333 |
| Area XNW    | \$81,088  | \$119,865 | \$150,072 | \$148,027   | \$124,083 |
| Area C      | \$161,549 | \$214,687 | \$290,042 | \$426,970   | \$205,717 |
| Area E      | \$127,422 | \$208,521 | \$258,753 | \$339,686   | \$209,052 |
| Area S      | \$99,462