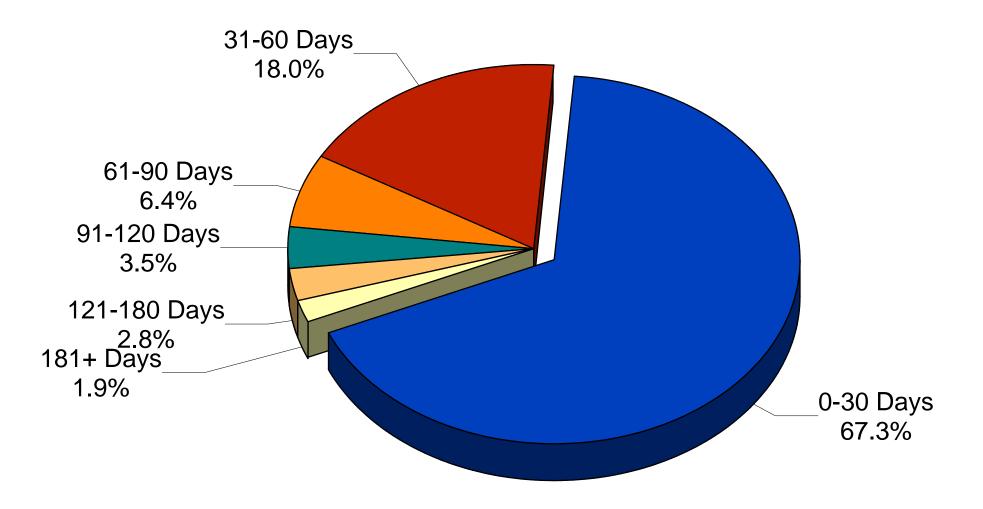

| 40  | 194 | 172 | 30  |     | 100            | 57        |
| 120,000 -<br>139,999 | 26  | 52  |     |     | 317 | 58  | 116 | 131 |     | 4   | 98             | 88        |
| 140,000 -<br>159,999 | 21  | 5   |     | 53  |     | 0   |     |     |     |     | 139            | 37        |
| 160,000 -<br>179,999 |     |     |     |     |     |     | 45  |     |     | 142 | 158            | 115       |
| 180,000 -<br>199,999 | 3   |     |     |     | 12  |     |     |     |     |     |                | 3         |
| 200,000 And<br>Over  | 31  |     |     |     |     |     |     |     |     |     | 290            | 163       |
| ALL Price<br>Ranges  | 58  | 65  | 100 | 53  | 104 | 65  | 93  | 85  | 92  | 69  | 135            | 78        |

### 2005 All Residential Days on Market Statistics



## 2005 All Residential Avg List Price

### by Area and Bedrooms

| Area        | 0-2 BR    | 3 BR      | 4 BR      | 5+ BR       | ALL BR    |
|-------------|-----------|-----------|-----------|-------------|-----------|
| Area N      | \$260,801 | \$463,994 | \$68,431  | \$1,041,373 | \$507,348 |
| Area NE     | \$171,681 | \$350,169 | \$471,859 | \$705,420   | \$388,135 |
| Area NW     | \$216,431 | \$259,715 | \$366,716 | \$441,002   | \$286,375 |
| Area XNE    | \$379,900 | \$85,000  | \$389,000 |             | \$284,633 |
| Area XNW    | \$85,408  | \$121,899 | \$151,032 | \$155,768   | \$126,414 |
| Area C      | \$162,557 | \$216,833 | \$296,309 | \$431,072   | \$207,876 |
| Area E      | \$127,783 | \$209,076 | \$260,546 | \$346,008   | \$210,008 |
| Area S      | \$100,706 | \$