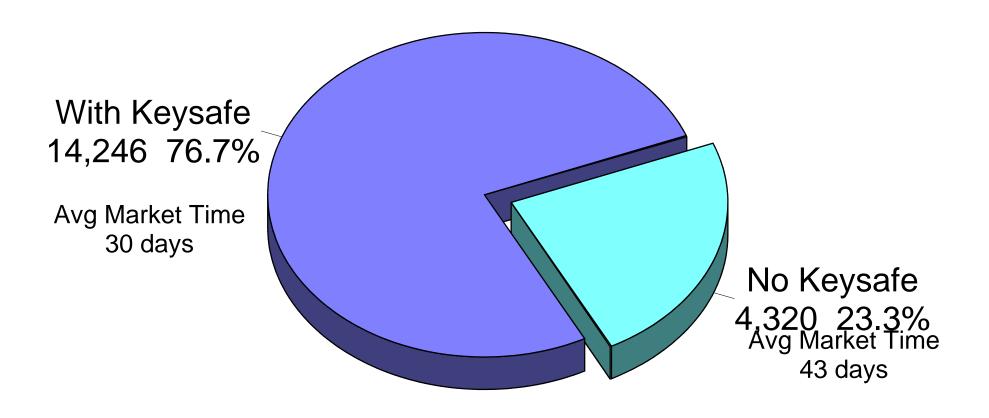

|     |    |   |    | 1              | 4            |
| 160,000 -<br>179,999 |   |    |     |   |   |    |    |     |    |   |    |                |              |
| 180,000 and<br>Over  |   | 1  |     |   |   |    | 1  |     |    |   |    | 1              | 3            |
| ALL Price<br>Ranges  | 1 | 9  | 8   | 1 | 5 | 4  | 22 | 5   | 1  | 2 | 2  | 11             | 71           |

## 2005 All Residential Terms of Sale

## by Terms and Type



This representation is based in whole or in part on data supplied by the Tucson Association of REALTORS® Multiple Listing Service.

TAR/MLS does not guarantee nor is in any way responsible for its accuracy. Data maintained by TAR/MLS may not reflect all real estate activity in the market.

# 2005 Sold Properties Keysafe Analysis

## All Residential