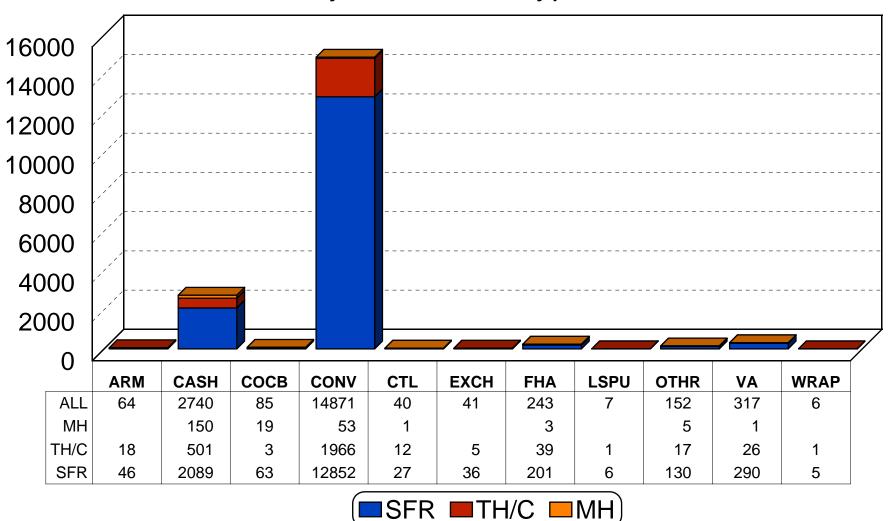

# 2005 MLS Year in Review Summary All Residential Types

|                                   | 1,997         | 1,998         | 1,999         | 2,000         | 2,001         | 2,002         | 2,003         | 2,004         | 2,005         |
|-----------------------------------|---------------|---------------|---------------|---------------|---------------|---------------|---------------|---------------|---------------|
| Total Sales<br>Volume             | 1,119,116,000 | 1,375,980,000 | 1,654,889,000 | 1,726,987,000 | 1,946,358,000 | 2,240,252,000 | 2,604,510,000 | 3,491,483,000 | 4,707,529,000 |
|                                   |               |               |               |               |               |               |               |               |               |
| Total Sales<br>Units              | 8,472         | 10,020        | 11,244        | 11,077        | 12,142        | 13,251        | 14,618        | 17,016        | 18,566        |
|                                   |               |               |               |               |               |               |               |               |               |
| Average Sale<br>Price             | 132,096       | 137,323       | 147,180       | 155,907       | 160,300       | 169,063       | 178,171       | 205,188       | 253,556       |
|                                   |               |               |               |               |               |               |               |               |               |
| Average<br>Days on<br>Market      | 78            | 71            | 62            | 55            | 52            | 53            | 54            | 49            | 33            |
|                                   |               |               |               |               |               |               |               |               |               |
| Average<br>Days in<br>Escrow      | 39            | 43            | 41            | 37            | 40            | 39            | 36            | 32            | 35            |
|                                   |               |               |               |               |               |               |               |               |               |
| Average % of LP received on Sales | 97%           | 97%           | 97%           | 98%           | 97%           | 97%           | 97%           | 98%           | 99%           |

### 2005 All Residential Total Sales Volume

### by Month and Type