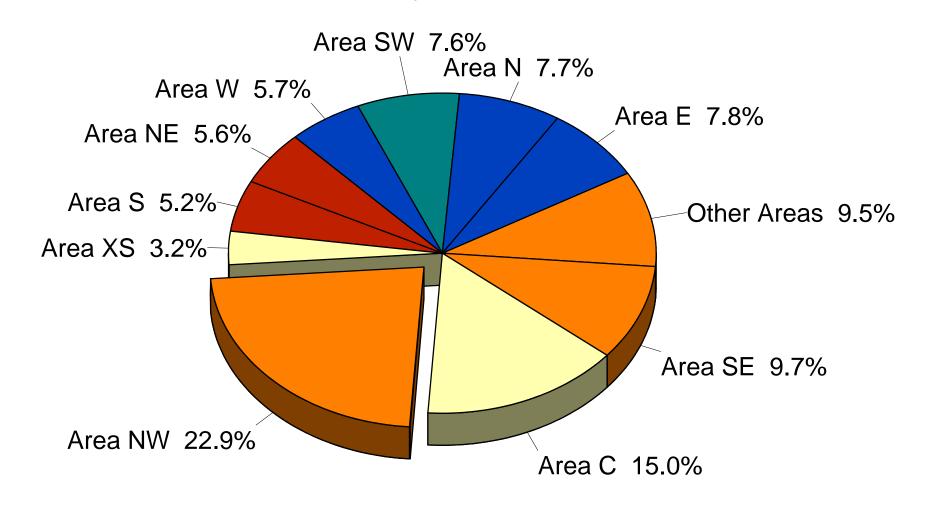

2  | 11  | 1   |    | 1  | 1  | 1              | 28           |
| 140,000 -<br>159,999 |   | 2  | 1   | 1 | 1  |    | 4   |     | 1  |    | 1  | 1              | 12           |
| 160,000 -<br>179,999 |   |    |     |   |    | 1  |     | 1   |    |    | 1  | 1              | 4            |
| 200,000 -<br>249,999 |   | 2  | 1   |   |    |    |     |     |    |    |    | 1              | 4            |
| 300,000 -<br>399,999 |   |    |     |   |    | 1  |     |     |    |    |    |                | 1            |
| 400,000 and<br>Over  |   | 2  | 1   |   |    | 2  |     |     |    |    |    | 1              | 6            |
| ALL Price<br>Ranges  | 1 | 50 | 22  | 3 | 21 | 14 | 135 | 22  | 9  | 12 | 6  | 41             | 336          |

# 2005 All Residential Units Listed % of Market by Area



# 2005 All Residential Total Listings Expired

## by Area and Bedrooms

| Area        | 0-2 BR | 3 BR | 4 BR | 5+ BR | ALL BR |
|-------------|--------|------|------|-------|--------|
| Area N      | 8      | 35   | 54   | 22    | 119    |
| Area NE     | 10     | 24   | 26   | 17    | 77     |
| Area NW     | 34     | 127  | 90   | 31    | 282    |
| Area XNW    | 5      | 33   | 13   | 2     | 53     |
| Area C      | 53     | 109  | 41   | 15    | 218    |
| Area E      | 9      | 36   | 17   | 2     | 64     |
| Area S      | 21     | 52   | 12   | 6     | 91     |
| Area SE     | 2      | 41   | 30   | 3     | 76     |
| Area SW     | 18     | 56   | 23   | 1     | 98     |
| Area XSW    | 23     | 39   | 9    | 1     | 72     |
| Area XS     | 10     | 23   | 15   | 2     | 50