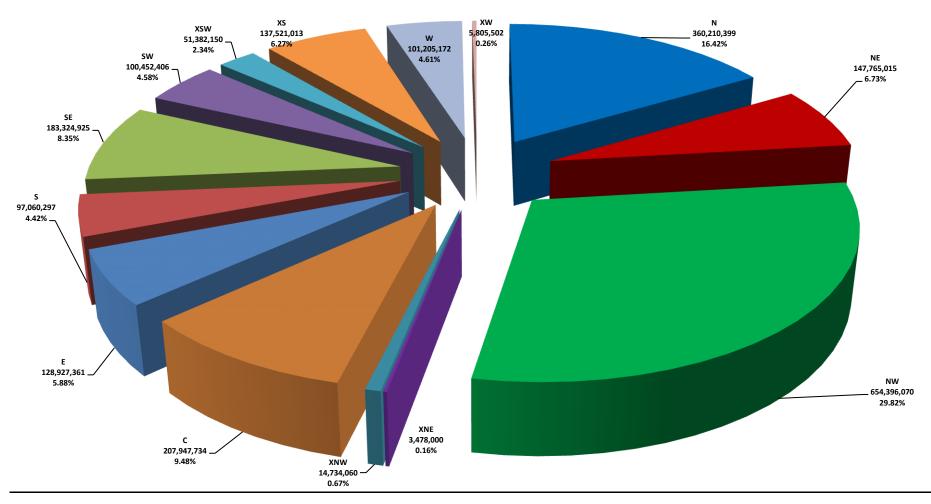

## 2011 All Residential Total Sales Volume % of Market by Area

## 2011 All Residential Total Unit Sales by Price and Area

|                   | N   | NE  | NW    | XNE | XNW | С     | E   | S     | SE    | sw    | xsw | XS  | W   | xw | ALL          |
|-------------------|-----|-----|-------|-----|-----|-------|-----|-------|-------|-------|-----|-----|-----|----|--------------|
| 29,999 or under   |     | 13  | 18    |     | 14  | 39    | 17  | 152   | 18    | 44    | 32  | 5   | 34  | 11 | Areas<br>397 |
| 30,000 - 39,999   | 1   | 11  | 30    | 1   | 24  | 115   | 25  | 142   | 24    | 81    | 16  | 8   | 49  | 13 | 540          |
| 40,000 - 49,999   | 3   | 7   | 21    | 1   | 14  | 120   | 36  | 100   | 55    | 71    | 13  | 13  | 53  | 5  | 512          |
| 50,000 - 59,999   | 13  | 2   | 26    | 1   | 9   | 130   | 40  | 70    | 74    | 80    | 12  | 11  | 47  | 5  | 520          |
| 60,000 - 69,999   | 22  | 4   | 52    |     | 13  | 111   | 49  | 116   | 57    | 94    | 24  | 17  | 54  | 1  | 614          |
| 70,000 - 79,999   | 8   | 4   | 54    |     | 6   | 100   | 69  | 135   | 58    | 129   | 17  | 16  | 53  | 5  | 654          |
| 80,000 - 89,999   | 17  | 8   | 84    |     | 7   | 89    | 68  | 114   | 68    | 157   | 24  | 42  | 41  | 7  | 726          |
| 90,000- 99,999    | 17  | 4   | 114   |     | 11  | 86    | 68  | 107   | 80    | 126   | 20  | 46  | 24  | 9  | 712          |
| 100,000 - 119,999 | 54  | 23  | 336   |     | 13  | 167   | 142 | 165   | 204   | 163   | 71  | 166 | 66  | 10 | 1,580        |
| 120,000 - 139,999 | 43  | 25  | 440   |     | 13  | 136   | 154 | 57    | 183   | 90    | 44  | 139 | 67  | 2  | 1,393        |
| 140,000 - 159,999 | 42  | 44  | 352   | 2   | 7   | 122   | 93  | 43    | 151   | 34    | 35  | 117 | 55  | 2  | 1,099        |
| 160,000 - 179,999 | 22  | 42  | 277   |     | 5   | 94    | 87  | 31    | 86    | 42    | 16  | 101 | 28  | 1  | 832          |
| 180,000 - 199,999 | 43  | 43  | 273   |     |     | 66    | 46  | 14    | 59    | 14    | 23  | 57  | 28  | 1  | 667          |
| 200,000 - 249,999 | 108 | 100 | 476   | 1   | 6   | 107   | 55  | 11    | 86    | 10    | 32  | 104 | 36  | 1  | 1,133        |
| 250,000 - 299,999 | 94  | 65  | 248   | 1   | 2   | 52    | 11  | 4     | 60    | 3     | 20  | 30  | 22  |    | 612          |
| 300,000 - 399,999 | 176 | 85  | 238   | 4   | 8   | 44    | 14  |       | 39    | 1     | 6   | 25  | 43  |    | 683          |
| 400,000 - 499,999 | 87  | 28  | 106   |     |     | 27    | 9   |       | 15    | 1     | 3   | 7   | 25  | 1  | 309          |
| 500,000 - 749,999 | 145 | 36  | 76    |     |     | 19    | 4   |       | 7     |       | 1   | 1   | 10  |    | 299          |
| 750,000 - 999,999 | 37  | 13  | 13    |     |     | 3     | 2   |       | 1     |       |     | 1   | 2   |    | 72           |
| 1,000,000 +       | 42  | 3   | 16    | 1   |     |       | 2   |       |       |       |     |     |     |    | 64           |
| ALL Price Ranges  | 974 | 560 | 3,250 | 12  | 152 | 1,627 | 991 | 1,261 | 1,325 | 1,140 | 409 | 906 | 737 | 74 | 13,418       |