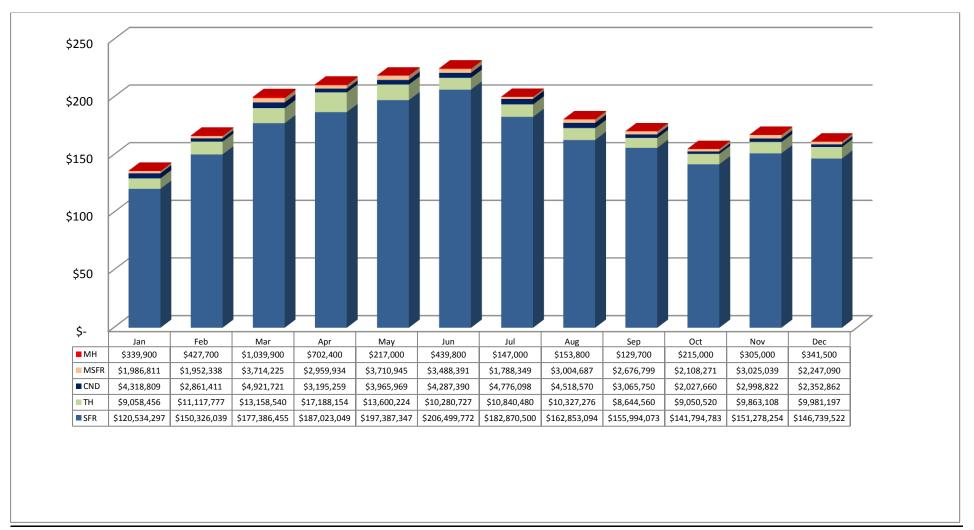

## 2011 All Residential Total Sales Volume by Month and Sub-Type

## 2011 All RESIDENTIAL - Total Unit Sales by Type

| -   | SFR   | TH  | CND | МН | MSFR | Total |
|-----|-------|-----|-----|----|------|-------|
| Jan | 650   | 74  | 56  | 8  | 31   | 819   |
| Feb | 773   | 77  | 30  | 7  | 37   | 924   |
| Mar | 982   | 107 | 65  | 18 | 57   | 1,229 |
| Apr | 985   | 126 | 35  | 11 | 52   | 1,209 |
| May | 1,090 | 114 | 44  | 5  | 59   | 1,312 |
| Jun | 1,154 | 90  | 41  | 9  | 54   | 1,348 |
| Jul | 991   | 93  | 51  | 2  | 28   | 1,165 |
| Aug | 973   | 93  | 50  | 3  | 51   | 1,170 |
| Sep | 967   | 81  | 42  | 3  | 56   | 1,149 |
| Oct | 861   | 80  | 33  | 6  | 44   | 1,024 |
| Nov | 871   | 83  | 42  | 7  | 53   | 1,056 |
| Dec | 839   | 36  | 39  | 7  | 42   | 1,013 |