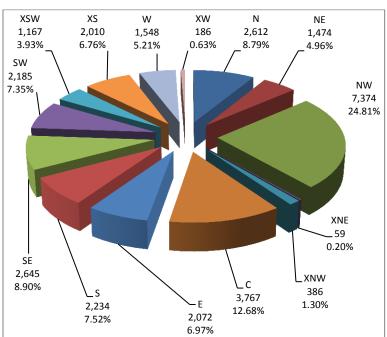

## **Total Listings By Area**

## All RESIDENTIAL - Total Listings

|       | 0-2 BR | 3 BR   | 4 BR  | 5+ BR | ALL BR |
|-------|--------|--------|-------|-------|--------|
| N     | 717    | 870    | 728   | 297   | 2,612  |
| NE    | 204    | 586    | 508   | 176   | 1,474  |
| NW    | 1,744  | 3,188  | 2,045 | 397   | 7,374  |
| XNE   | 21     | 31     | 4     | 3     | 59     |
| XNW   | 50     | 213    | 107   | 16    | 386    |
| С     | 1,274  | 1,891  | 479   | 123   | 3,767  |
| E     | 360    | 1,142  | 507   | 63    | 2,072  |
| S     | 374    | 1,277  | 546   | 37    | 2,234  |
| SE    | 244    | 1,453  | 855   | 93    | 2,645  |
| SW    | 384    | 1,093  | 635   | 73    | 2,185  |
| XSW   | 693    | 352    | 110   | 12    | 1,167  |
| XS    | 454    | 785    | 637   | 134   | 2,010  |
| W     | 355    | 783    | 362   | 48    | 1,548  |
| XW    | 21     | 111    | 49    | 5     | 186    |
| Total | 6,895  | 13,775 | 7,572 | 1,477 | 29,719 |