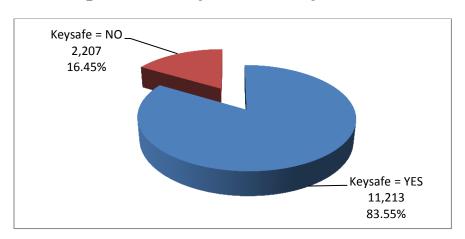

|    | 324       |
| 300,000 - 399,999  | 94  | 39  | 138   | 1   | 5   | 46  | 10  |     | 30  | 6   | 3   | 25  | 27  |    | 424       |
| 400,000 - 499,999  | 59  | 31  | 63    |     | 2   | 36  | 4   |     | 10  | 3   | 6   | 10  | 9   |    | 233       |
| 500,000 - 749,999  | 73  | 38  | 89    | 6   | 2   | 24  | 4   |     | 5   | 1   | 1   | 3   | 22  |    | 268       |
| 750,000 - 999,999  | 45  | 21  | 38    |     |     | 3   | 1   |     | 1   |     |     |     | 5   |    | 114       |
| 1,000,000 and Over | 77  | 9   | 43    | 1   |     | 4   |     |     | 7   |     |     | 1   | 2   |    | 144       |
| ALL Price Ranges   | 541 | 270 | 1,275 | 10  | 82  | 771 | 334 | 343 | 439 | 313 | 149 | 267 | 293 | 30 | 5,117     |

## 2011 Sold Properties Keysafe Analysis - All Residential



## 2011 All Residential Terms of Sale by Terms and Type