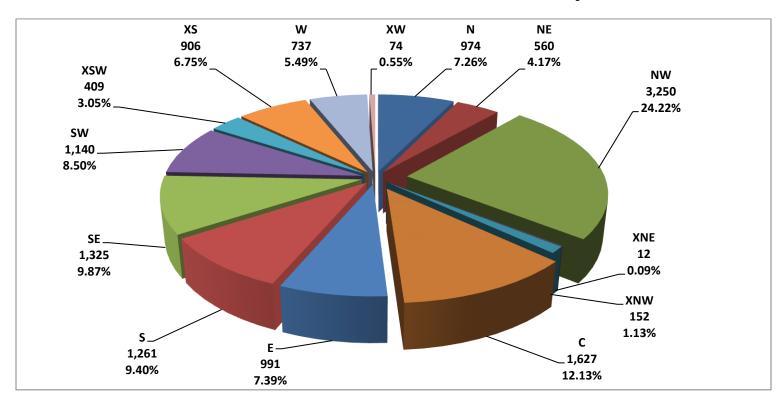

## 2011 RESIDENTIAL Total Sales Units by Area

## 2011 All Residential Total Unit Sales by Price and Area

|                   | N   | NE  | NW    | XNE | XNW | С     | E   | S     | SE    | sw    | xsw | XS  | W   | xw | ALL          |
|-------------------|-----|-----|-------|-----|-----|-------|-----|-------|-------|-------|-----|-----|-----|----|--------------|
| 29,999 or under   |     | 13  | 18    |     | 14  | 39    | 17  | 152   | 18    | 44    | 32  | 5   | 34  | 11 | Areas<br>397 |
| 30,000 - 39,999   | 1   | 11  | 30    | 1   | 24  | 115   | 25  | 142   | 24    | 81    | 16  | 8   | 49  | 13 | 540          |
| 40,000 - 49,999   | 3   | 7   | 21    | 1   | 14  | 120   | 36  | 100   | 55    | 71    | 13  | 13  | 53  | 5  | 512          |
| 50,000 - 59,999   | 13  | 2   | 26    | 1   | 9   | 130   | 40  | 70    | 74    | 80    | 12  | 11  | 47  | 5  | 520          |
| 60,000 - 69,999   | 22  | 4   | 52    |     | 13  | 111   | 49  | 116   | 57    | 94    | 24  | 17  | 54  | 1  | 614          |
| 70,000 - 79,999   | 8   | 4   | 54    |     | 6   | 100   | 69  | 135   | 58    | 129   | 17  | 16  | 53  | 5  | 654          |
| 80,000 - 89,999   | 17  | 8   | 84    |     | 7   | 89    | 68  | 114   | 68    | 157   | 24  | 42  | 41  | 7  | 726          |
| 90,000- 99,999    | 17  | 4   | 114   |     | 11  | 86    | 68  | 107   | 80    | 126   | 20  | 46  | 24  | 9  | 712          |
| 100,000 - 119,999 | 54  | 23  | 336   |     | 13  | 167   | 142 | 165   | 204   | 163   | 71  | 166 | 66  | 10 | 1,580        |
| 120,000 - 139,999 | 43  | 25  | 440   |     | 13  | 136   | 154 | 57    | 183   | 90    | 44  | 139 | 67  | 2  | 1,393        |
| 140,000 - 159,999 | 42  | 44  | 352   | 2   | 7   | 122   | 93  | 43    | 151   | 34    | 35  | 117 | 55  | 2  | 1,099        |
| 160,000 - 179,999 | 22  | 42  | 277   |     | 5   | 94    | 87  | 31    | 86    | 42    | 16  | 101 | 28  | 1  | 832          |
| 180,000 - 199,999 | 43  | 43  | 273   |     |     | 66    | 46  | 14    | 59    | 14    | 23  | 57  | 28  | 1  | 667          |
| 200,000 - 249,999 | 108 | 100 | 476   | 1   | 6   | 107   | 55  | 11    | 86    | 10    | 32  | 104 | 36  | 1  | 1,133        |
| 250,000 - 299,999 | 94  | 65  | 248   | 1   | 2   | 52    | 11  | 4     | 60    | 3     | 20  | 30  | 22  |    | 612          |
| 300,000 - 399,999 | 176 | 85  | 238   | 4   | 8   | 44    | 14  |       | 39    | 1     | 6   | 25  | 43  |    | 683          |
| 400,000 - 499,999 | 87  | 28  | 106   |     |     | 27    | 9   |       | 15    | 1     | 3   | 7   | 25  | 1  | 309          |
| 500,000 - 749,999 | 145 | 36  | 76    |     |     | 19    | 4   |       | 7     |       | 1   | 1   | 10  |    | 299          |
| 750,000 - 999,999 | 37  | 13  | 13    |     |     | 3     | 2   |       | 1     |       |     | 1   | 2   |    | 72           |
| 1,000,000 +       | 42  | 3   | 16    | 1   |     |       | 2   |       |       |       |     |     |     |    | 64           |
| ALL Price Ranges  | 974 | 560 | 3,250 | 12  | 152 | 1,627 | 991 | 1,261 | 1,325 | 1,140 | 409 | 906 | 737 | 74 | 13,418       |