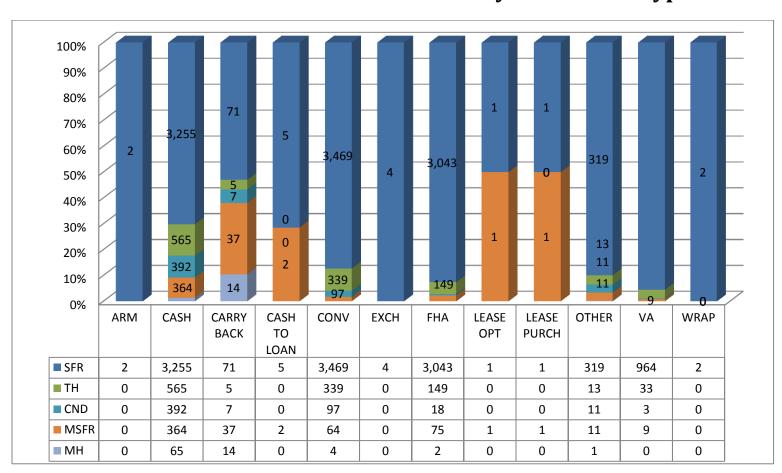

## 2011 All RESIDENTIAL - Total Unit Sales by Type

| -   | SFR   | TH  | CND | МН | MSFR | Total |
|-----|-------|-----|-----|----|------|-------|
| Jan | 650   | 74  | 56  | 8  | 31   | 819   |
| Feb | 773   | 77  | 30  | 7  | 37   | 924   |
| Mar | 982   | 107 | 65  | 18 | 57   | 1,229 |
| Apr | 985   | 126 | 35  | 11 | 52   | 1,209 |
| May | 1,090 | 114 | 44  | 5  | 59   | 1,312 |
| Jun | 1,154 | 90  | 41  | 9  | 54   | 1,348 |
| Jul | 991   | 93  | 51  | 2  | 28   | 1,165 |
| Aug | 973   | 93  | 50  | 3  | 51   | 1,170 |
| Sep | 967   | 81  | 42  | 3  | 56   | 1,149 |
| Oct | 861   | 80  | 33  | 6  | 44   | 1,024 |
| Nov | 871   | 83  | 42  | 7  | 53   | 1,056 |
| Dec | 839   | 36  | 39  | 7  | 42   | 1,013 |