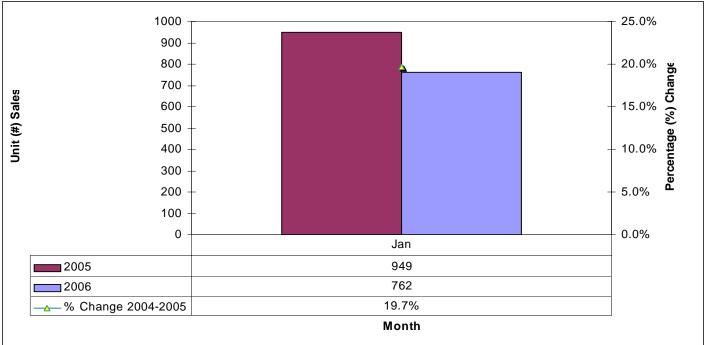

95        | 24          | 944          |

This representation is based in whole or in part on data supplied by the Tucson Association of REALTORS® or its Multiple Listing Service. Neither the Association nor its MLS guarantees or is in any way responsible for its accuracy. Data maintained by the Association or its MLS does not reflect all real estate activity in the market.

# **Median Sale Price**

### January 2006: \$215,875





This representation is based in whole or in part on data supplied by the Tucson Association of REALTORS® or its Multiple Listing Service. Neither the Association nor its MLS guarantees or is in any way responsible for its accuracy. Data maintained by the Association or its MLS does not reflect all real estate activity in the market.

# % Change: SFR Unit Sales



# % Change: SFR Avg Sale Price



This representation is based in whole or in part on data supplied by the Tucson Association of REALTORS® or its Multiple Listing Service. Neither the Association nor its MLS guarantees or is in any way responsible for its accuracy. Data maintained by the Association or its MLS does not reflect all real estate activity in the market.

## Terms of Sale: January 2006



## Total Listings Under Contract\* Reported January 2006: 1,672



#### \* Note: Data includes listings under contract that remained active on the market

This representation is based in whole or in part on data supplied by the Tucson Association of REALTORS® or its Multiple Listing Service. Neither the Association nor its MLS guarantees or is in any way responsible for its accuracy. Data ma