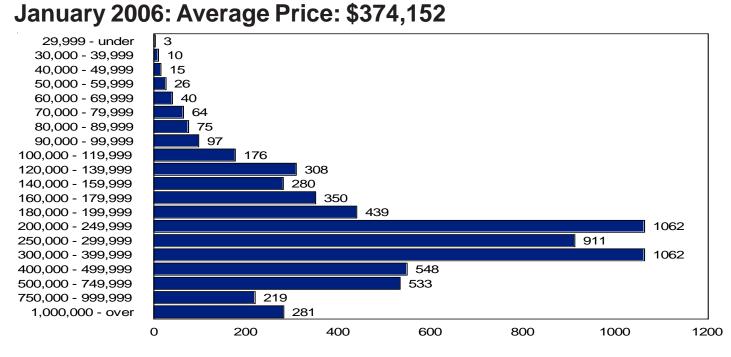

# **Average Sale Price**

January 2006: \$273,690

This representation is based in whole or in part on data supplied by the Tucson Association of REALTORS® or its Multiple Listing Service. Neither the Association nor its MLS guarantees or is in any way responsible for its accuracy. Data maintained by the Association or its MLS does not reflect all real estate activity in the market.

# All Bedrooms January 2006

This representation is based in whole or in part on data supplied by the Tucson Association of REALTORS® or its Multiple Listing Service. Neither the Association nor its MLS guarantees or is in any way responsible for its accuracy. Data maintained by the Association or its MLS does not reflect all real estate activity in the market.