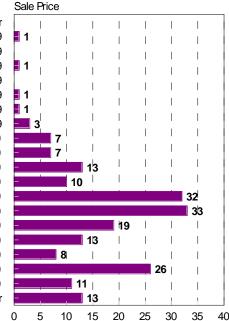

### Sales Price Breakdown by Bedrooms

0 - 2 Bedrooms January 2006

# 4 + Bedrooms January 2006

29,999 - under 30,000 - 39,999 40,000 - 49,999 50,000 - 59,999 60,000 - 69,999 70,000 - 79,999 80,000 - 89,999 90,000 - 99,999 100,000 - 119,999 120,000 - 139,999 140,000 - 159,999 160,000 - 179,999 180,000 - 199,999 200.000 - 249.999 250,000 - 299,999 300,000 - 399,999 400,000 - 499,999 500,000 - 749,999 750,000 - 999,999 1,000,000 - over

# 3 Bedrooms January 2006

# All Bedrooms January 2006

This representation is based in whole or in part on data supplied by the Tucson Association of REALTORS® or its Multiple Listing Service. Neither the Association nor its MLS guarantees or is in any way responsible for its accuracy. Data maintained by the Association or its MLS does not reflect all real estate activity in the market.