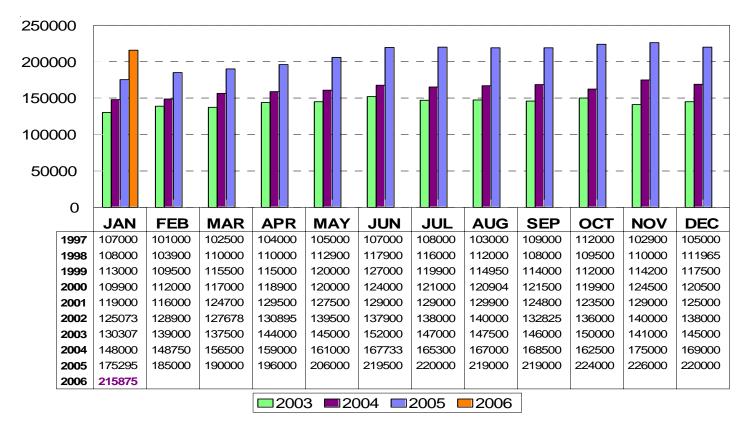

# **Median Sale Price**

### January 2006: \$215,875

This representation is based in whole or in part on data supplied by the Tucson Association of REALTORS® or its Multiple Listing Service. Neither the Association nor its MLS guarantees or is in any way responsible for its accuracy. Data maintained by the Association or its MLS does not reflect all real estate activity in the market.