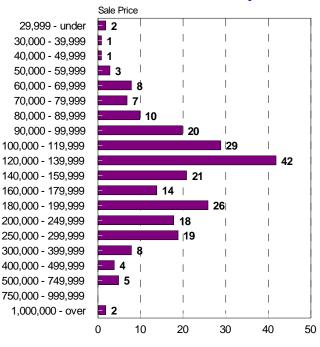

### Sales Price Breakdown by Bedrooms

0 - 2 Bedrooms January 2006

# 4 + Bedrooms January 2006

29,999 - under 30,000 - 39,999 40,000 - 49,999 50,000 - 59,999 60,000 - 69,999 70,000 - 79,999 80,000 - 89,999 90,000 - 99,999 100,000 - 119,999 120,000 - 139,999 140,000 - 159,999 160,000 - 179,999 180,000 - 199,999 200.000 - 249.999 250,000 - 299,999 300,000 - 399,999 400,000 - 499,999 500,000 - 749,999 750,000 - 999,999 1,000,000 - over

# 3 Bedrooms January 2006

# All Bedrooms January 2006

This representation is based in whole or in part on data supplied by the Tucson Association of REALTORS® or its Multiple Listing Service. Neither the Association nor its MLS guarantees or is in any way responsible for its accuracy. Data maintained by the Association or its MLS does not reflect all real estate activity in the market.