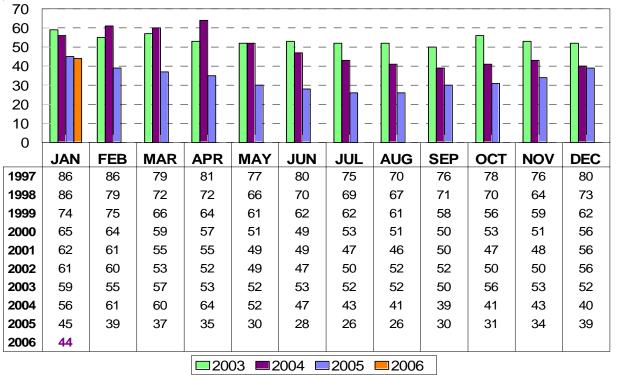

#### \* Note: Data includes listings under contract that remained active on the market

This representation is based in whole or in part on data supplied by the Tucson Association of REALTORS® or its Multiple Listing Service. Neither the Association nor its MLS guarantees or is in any way responsible for its accuracy. Data maintained by the Association or its MLS does not reflect all real estate activity in the market.



# Active Listing Price Breakdown



This representation is based in whole or in part on data supplied by the Tucson Association of REALTORS® or its Multiple Listing Service. Neither the Association nor its MLS guarantees or is in any way responsible for its accuracy. Data maintained by the Association or its MLS does not reflect all real estate activity in the market.





### January 2006 Average Days on Market Breakdown



### Average % of List Price Received on Solds by Market Time - January 2006



This representation is based in whole or in part on data supplied by the Tucson Association of REALTORS® or its Multiple Listing Service. Neither the Association nor its MLS guarantees or is in any way responsible for its accuracy. Data maintained by the Association or its MLS does not reflect all real estate activity in the market.

January 2006

Area

Ν

NE

NW

XNE

XNW

С

Е

s

SE

sw

xsw

xs

w

xw

ссо

CPI

CSC

DOM

44

45

43

29

68

39

37

34

39

48

77

52

42

43

79

63

211

### Sales Price Breakdown by Bedrooms

0 - 2 Bedrooms January 2006



# 4 + Bedrooms January 2006

29,999 - under 30,000 - 39,999 40,000 - 49,999 50,000 - 59,999 60,00