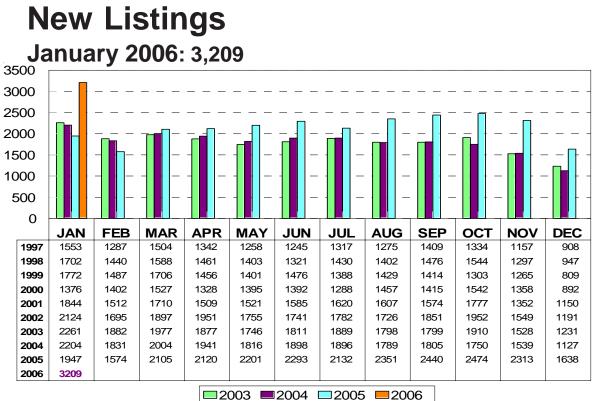

#### January 2006

| Area | New |  |
|------|-----|--|
| N    | 255 |  |
| NE   | 193 |  |
| NW   | 795 |  |
| XNW  | 51  |  |
| С    | 414 |  |
| E    | 244 |  |
| S    | 133 |  |
| SE   | 266 |  |
| SW   | 250 |  |
| XSW  | 133 |  |
| XS   | 202 |  |
| W    | 27  |  |
| XW   | 52  |  |
| CCO  | 95  |  |
| CPI  | 14  |  |
| CSC  | 3   |  |