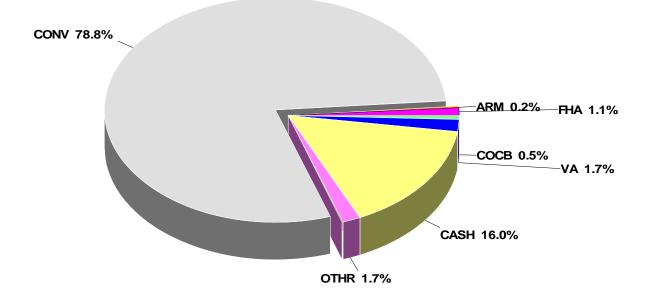

## January 2006: \$215,875





This representation is based in whole or in part on data supplied by the Tucson Association of REALTORS® or its Multiple Listing Service. Neither the Association nor its MLS guarantees or is in any way responsible for its accuracy. Data maintained by the Association or its MLS does not reflect all real estate activity in the market.

# % Change: SFR Unit Sales



# % Change: SFR Avg Sale Price



This representation is based in whole or in part on data supplied by the Tucson Association of REALTORS® or its Multiple Listing Service. Neither the Association nor its MLS guarantees or is in any way responsible for its accuracy. Data maintained by the Association or its MLS does not reflect all real estate activity in the market.

## Terms of Sale: January 2006



## Total Listings Under Contract\* Reported January 2006: 1,672



#### \* Note: Data includes listings under contract that remained active on the market

This representation is based in whole or in part on data supplied by the Tucson Association of REALTORS® or its Multiple Listing Service. Neither the Association nor its MLS guarantees or is in any way responsible for its accuracy. Data maintained by the Association or its MLS does not reflect all real estate activity in the market.



# Active Listing Price Breakdown



This representation is based in whole or in part on data supplied by the Tucson Association of REALTORS® or its Multiple Listing Service. Neither the Association nor its MLS guarantees or is in any way responsible for its accuracy. Data maintained by the Association or