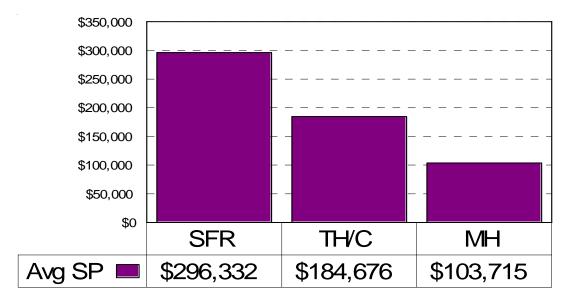

## AVERAGE SALE PRICE PER AREA BY # BEDROOMS

|       | 0-2 Brdrooms | 3 Bedrooms | 4 Bedrooms | 5+ Bedrooms | All Bedrooms |
|-------|--------------|------------|------------|-------------|--------------|
| Ν     | \$286,655    | \$473,577  | \$743,676  | \$1,517,400 | \$558,526    |
| NE    | \$174,844    | \$325,900  | \$565,479  | \$580,780   | \$356,367    |
| NW    | \$245,098    | \$299,432  | \$437,065  | \$397,780   | \$328,999    |
| XNE   | \$150,000    | \$135,000  |            |             | \$142,500    |
| XNW   | \$93,450     | \$108,500  | \$142,500  |             | \$112,711    |
| С     | \$175,372    | \$233,491  | \$408,914  | \$459,133   | \$220,265    |
| E     | \$125,539    | \$220,844  | \$274,969  |             | \$214,154    |
| S     | \$106,364    | \$163,387  | \$158,590  |             | \$150,402    |
| SE    | \$189,442    | \$216,133  | \$276,450  | \$300,000   | \$231,276    |
| SW    | \$129,707    | \$180,245  | \$214,290  |             | \$182,795    |
| XSW   | \$217,500    | \$192,998  | \$10,650   |             | \$170,454    |
| XS    | \$277,000    | \$218,143  | \$258,467  | \$575,000   | \$249,296    |
| W     | \$143,949    | \$251,196  | \$400,500  | \$420,000   | \$226,689    |
| XW    | \$127,400    | \$135,500  | \$225,000  |             | \$151,780    |
| ССО   | \$329,179    | \$151,829  | \$228,333  |             | \$225,508    |
| CPI   | \$398,544    | \$243,640  |            |             | \$336,583    |
| CSC   |              | \$310,365  |            | \$479,100   | \$422,855    |
| TOTAL | \$200,534    | \$250,197  | \$374,744  | \$683,767   | \$273,690    |

### NUMBER OF SOLD LISTINGS PER AREA BY # BEDROOMS

|       | 0-2 Brdrooms | 3 Bedrooms | 4 Bedrooms | 5+ Bedrooms | All Bedrooms |
|-------|--------------|------------|------------|-------------|--------------|
| N     | 21           | 35         | 21         | 5           | 82           |
| NE    | 16           | 17         | 11         | 5           | 49           |
| NW    | 41           | 89         | 53         | 5           | 188          |
| XNE   | 1            | 1          |            |             | 2            |
| XNW   | 2            | 5          | 2          |             | 9            |
| С     | 66           | 70         | 7          | 3           | 146          |
| E     | 14           | 60         | 16         |             | 70           |
| S     | 11           | 31         | 10         |             | 52           |
| SE    | 10           | 62         | 27         | 2           | 101          |
| SW    | 14           | 42         | 27         |             | 83           |
| XSW   | 4            | 3          | 4          |             | 11           |
| XS    | 2            | 14         | 6          | 1           | 23           |
| W     | 28           | 37         | 7          | 1           | 73           |
| XW    | 1            | 3          | 1          |             | 5            |
| ссо   | 12           | 17         | 3          |             | 32           |
| CPI   | 9            | 6          |            |             | 15           |
| CSC   |              | 1          |            | 2           | 3            |
| TOTAL | 252          | 473        | 195        | 24          | 944          |