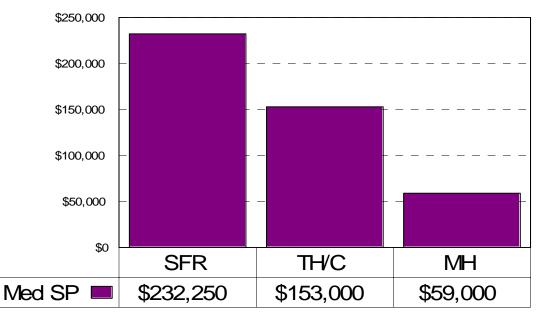

### Sales Price Breakdown by Bedrooms

0 - 2 Bedrooms January 2006

# 4 + Bedrooms January 2006

29,999 - under 30,000 - 39,999 40,000 - 49,999 50,000 - 59,999 60,000 - 69,999 70,000 - 79,999 80,000 - 89,999 90,000 - 99,999 100,000 - 119,999 120,000 - 139,999 140,000 - 159,999 160,000 - 179,999 180,000 - 199,999 200.000 - 249.999 250,000 - 299,999 300,000 - 399,999 400,000 - 499,999 500,000 - 749,999 750,000 - 999,999 1,000,000 - over

# 3 Bedrooms January 2006

# All Bedrooms January 2006

This representation is based in whole or in part on data supplied by the Tucson Association of REALTORS® or its Multiple Listing Service. Neither the Association nor its MLS guarantees or is in any way responsible for its accuracy. Data maintained by the Association or its MLS does not reflect all real estate activity in the market.