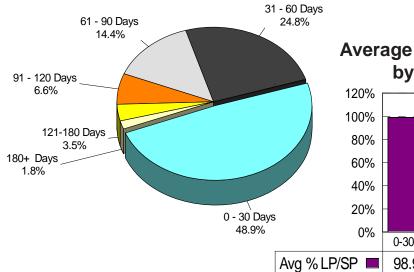

## Terms of Sale: January 2006

## Total Listings Under Contract\* Reported January 2006: 1,672

#### \* Note: Data includes listings under contract that remained active on the market

This representation is based in whole or in part on data supplied by the Tucson Association of REALTORS® or its Multiple Listing Service. Neither the Association nor its MLS guarantees or is in any way responsible for its accuracy. Data maintained by the Association or its MLS does not reflect all real estate activity in the market.

### January 2006 Average Days on Market Breakdown