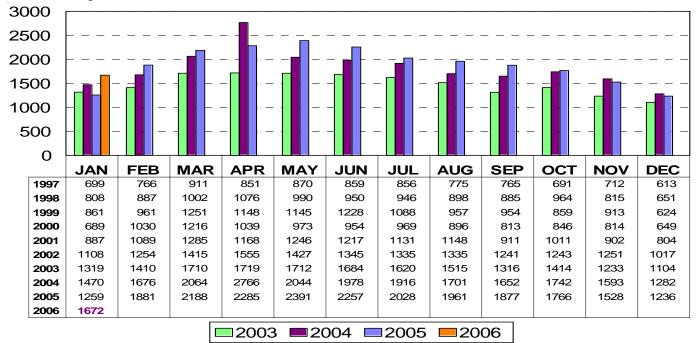

## Total Listings Under Contract\* Reported January 2006: 1,672

#### \* Note: Data includes listings under contract that remained active on the market

This representation is based in whole or in part on data supplied by the Tucson Association of REALTORS® or its Multiple Listing Service. Neither the Association nor its MLS guarantees or is in any way responsible for its accuracy. Data maintained by the Association or its MLS does not reflect all real estate activity in the market.