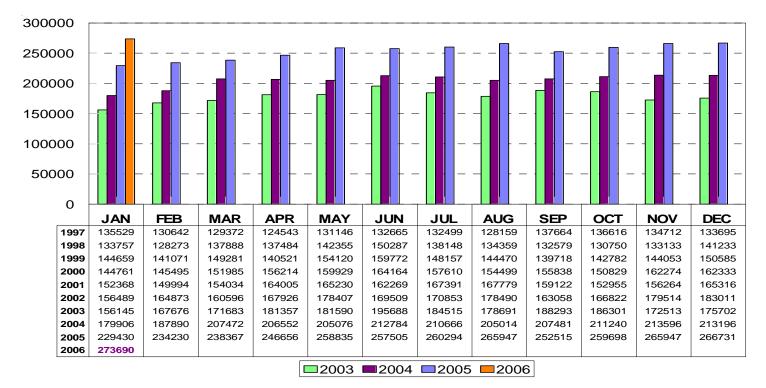

# **Average Sale Price**

January 2006: \$273,690

This representation is based in whole or in part on data supplied by the Tucson Association of REALTORS® or its Multiple Listing Service. Neither the Association nor its MLS guarantees or is in any way responsible for its accuracy. Data maintained by the Association or its MLS does not reflect all real estate activity in the market.