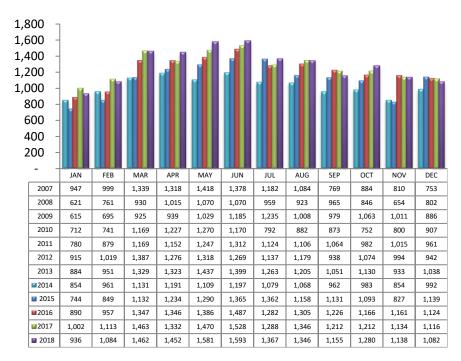

# December 2018 Recap by Month and Year - % of Change

# **Total Sales Volume**

# **Total Unit Sales**

|                | <u>2018</u>   | <u>2017</u>   | <u>Annual % Change</u> |
|----------------|---------------|---------------|------------------------|
| December       | \$271,858,079 | \$276,914,274 | -1.83%                 |
| November       | \$294,286,393 | \$279,460,100 | 5.31%                  |
| Month % Change | -7.62%        | -0.91%        |                        |

|                | <u>2018</u> | <u>2017</u> | Annual % Change |
|----------------|-------------|-------------|-----------------|
| December       | 1,082       | 1,116       | -3.05%          |
| November       | 1,138       | 1,134       | 0.35%           |
| Month % Change | -4.92%      | -1.59%      |                 |

# **Average Sales Price**

# **Median Sales Price**

|                | <u>2018</u> | <u>2017</u> | Annual % Change |
|----------------|-------------|-------------|-----------------|
| December       | \$251,255   | \$248,131   | 1.26%           |
| November       | \$258,599   | \$246,437   | 4.94%           |
| Month % Change | -2.84%      | 0.69%       |                 |

# **Average List Price**

# **New Listings**

|                | <u>2018</u> | <u>2017</u> | Annual % Change |
|----------------|-------------|-------------|-----------------|
| December       | \$256,519   | \$255,058   | 0.57%           |
| November       | \$264,688   | \$252,533   | 4.81%           |
| Month % Change | -3.09%      | 1.00%       |                 |

#### **Total Under Contract**

# **Active Listings**

|                | <u>2018</u> | <u>2017</u> | Annual % Change |
|----------------|-------------|-------------|-----------------|
| December       | 1,203       | 1,290       | -6.74%          |
| November       | 1,464       | 1,531       | -4.38%          |
| Month % Change | -17.83%     | -15.74%     |                 |