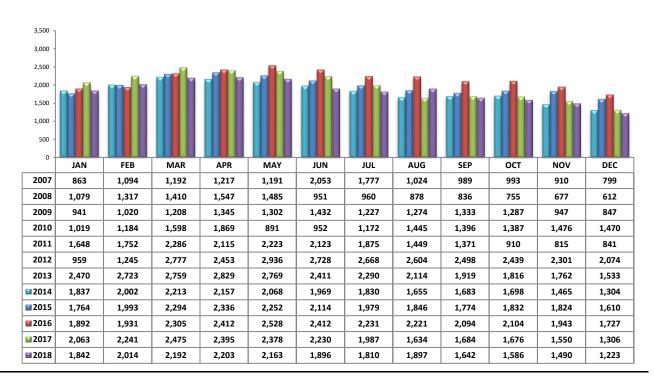

# **Total Unit Sales**

|                | <u>2018</u>   | <u>2017</u>   | <u>Annual % Change</u> |
|----------------|---------------|---------------|------------------------|
| December       | \$271,858,079 | \$276,914,274 | -1.83%                 |
| November       | \$294,286,393 | \$279,460,100 | 5.31%                  |
| Month % Change | -7.62%        | -0.91%        |                        |

|                | <u>2018</u> | <u>2017</u> | Annual % Change |
|----------------|-------------|-------------|-----------------|
| December       | 1,082       | 1,116       | -3.05%          |
| November       | 1,138       | 1,134       | 0.35%           |
| Month % Change | -4.92%      | -1.59%      |                 |

|   |                | <u>2018</u> | <u>2017</u> | Annual % Change |
|---|----------------|-------------|-------------|-----------------|
|   | December       | 1,285       | 1,272       | 1.02%           |
|   | November       | 1,595       | 1,494       | 6.76%           |
| I | Month % Change | -19.44%     | -14.86%     |                 |