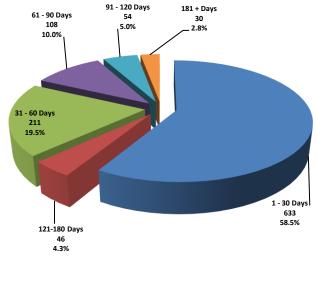

|  |  |
| 35            |  |  |
| 159           |  |  |
|               |  |  |

# **Active Listings Unit Breakdown**

# **Active Listings Price Breakdown**



# Sold Price Breakdown



# Average Days on Market/Listing - December 2018



| Area | # of Listings |
|------|---------------|
| C    | 31            |
| E    | 35            |
| N    | 31            |
| NE   | 38            |
| NW   | 52            |
| S    | 31            |
| SE   | 35            |
| SW   | 23            |
| UNW  | 48            |
| USE  | 59            |
| W    | 36            |
| XNE  | 0             |
| XNW  | 78            |
| XSE  | 134           |
| XSW  | 51            |
| XW   | 63            |

# **Annual Comparison - Average Days on Market**

# **Average Days on Market/Listing Breakdown**





# **New Listings - December 2018**



| Area | # of Listings |  |  |
|------|---------------|--|--|
| C    | 191           |  |  |
| E    | 131           |  |  |
| N    | 143           |  |  |
| NE   | 66            |  |  |
| NW   | 257           |  |  |
| S    | 71            |  |  |
| SE   | 46            |  |  |
| SW   | 91            |  |  |
| UNW  | 48            |  |  |
| USE  | 81            |  |  |
| W    | 86            |  |  |
| XNE  | 0             |  |  |
| XNW  | 4             |  |  |
| XSE  | 1             |  |  |
| XSW  | 8             |  |  |
| XW   | 61            |  |  |
|      |               |  |  |

\*Includes properties that were re-listed

# **Misc. MLS Information**

| Month     | Expired | Cancelled | Temp Off |
|-----------|---------|-----------|----------|
|