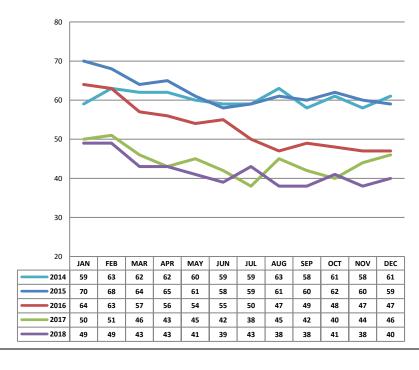

# December 2018 Recap by Month and Year - % of Change

# **Average Sales Price**