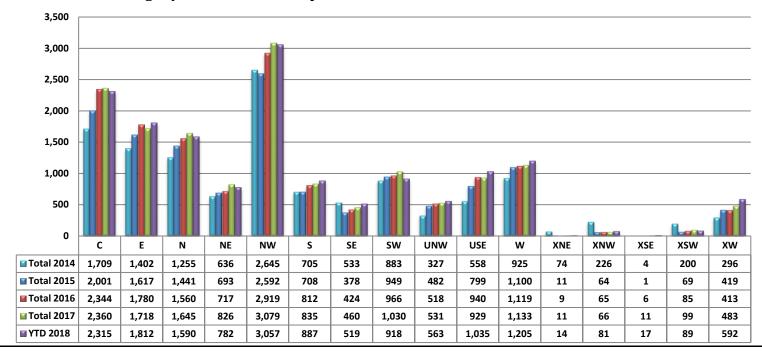

# **December 2018 - Active and Sold by Zip Code**

| Zip Code | # Active | # Sold | <u>%</u> | Zip Code | # Active | # Sold | <u>%</u> | Zip Code | # Active | # Sold | <u>%</u> | Zip Code | # Active | # Sold | <u>%</u> |
|----------|----------|--------|----------|----------|----------|--------|----------|----------|----------|--------|----------|----------|----------|--------|----------|
| 85145    | 11       | 8      | 72.73%   | 85645    | 0        | 0      | 0.00%    | 85713    | 80       | 48     | 60.00%   | 85740    | 0        | 0      | 0.00%    |
| 85245    | 0        | 0      | 0.00%    | 85648    | 0        | 0      | 0.00%    | 85714    | 15       | 11     | 73.33%   | 85741    | 67       | 30     | 44.78%   |
| 85601    | 0        | 0      | 0.00%    | 85653    | 124      | 37     | 29.84%   | 85715    | 54       | 21     | 38.89%   | 85742    | 134      | 49     | 36.57%   |
| 85602    | 0        | 0      | 0.00%    | 85658    | 186      | 36     | 19.35%   | 85716    | 80       | 30     | 37.50%   | 85743    | 113      | 52     | 46.02%   |
| 85611    | 0        | 0      | 0.00%    | 85701    | 20       | 4      | 20.00%   | 85717    | 0        | 0      | 0.00%    | 85745    | 113      | 40     | 35.40%   |
| 85614    | 2        | 0      | 0.00%    | 85703    | 0        | 0      | 0.00%    | 85718    | 205      | 38     | 18.54%   | 85746    | 51       | 27     | 52.94%   |
| 85616    | 0        | 0      | 0.00%    | 85704    | 103      | 30     | 29.13%   | 85719    | 92       | 22     | 23.91%   | 85747    | 71       | 38     | 53.52%   |
| 85619    | 17       | 0      | 0.00%    | 85705    | 71       | 29     | 40.85%   | 85730    | 71       | 47     | 66.20%   | 85748    | 59       | 27     | 45.76%   |
| 85622    | 0        | 0      | 0.00%    | 85706    | 52       | 28     | 53.85%   | 85734    | 0        | 0      | 0.00%    | 85749    | 98       | 18     | 18.37%   |
| 85623    | 14       | 2      | 14.29%   | 85709    | 2        | 1      | 0.00%    | 85735    | 45       | 14     | 31.11%   | 85750    | 168      | 42     | 25.00%   |
| 85629    | 2        | 1      | 50.00%   | 85710    | 120      | 53     | 44.17%   | 85736    | 25       | 3      | 12.00%   | 85755    | 181      | 46     | 25.41%   |
| 85637    | 6        | 0      | 0.00%    | 85711    | 85       | 40     | 47.06%   | 85737    | 128      | 48     | 37.50%   | 85756    | 68       | 36     | 52.94%   |
| 85641    | 198      | 47     | 23.74%   | 85712    | 69       | 37     | 53.62%   | 85739    | 140      | 24     | 17.14%   | 85757    | 72       | 18     | 25.00%   |