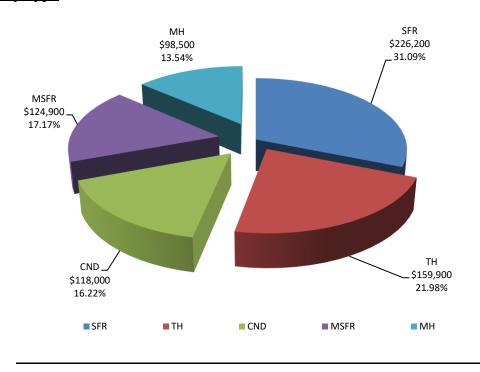

tal Sales Volume - December 2018**



#### **Total Sales Volume By Type - Monthly Comparison**

#### \$350 \$300 \$250 \$200 \$150 \$100 \$50 \$0 Jul-18 Oct-18 Nov-18 Dec-18 Aug-18 Sept-18 ■SFR \$239,570,038 \$313,149,582 \$311,379,800 \$254,081,156 \$288,634,298 \$260,774,324 ĭ∏H \$19,030,491 \$22,311,702 \$21,565,842 \$19,501,767 \$19,855,569 \$17,897,453 **■CND** \$7,740,774 \$6,387,000 \$6,168,151 \$6,545,203 \$5,788,500 \$7,571,583 ■MSFR \$6,644,826 \$8,818,612 \$4,932,629 \$6,580,589 \$7,141,500 \$5,709,105 ■MH \$548,500 \$610,280 \$570,400 \$795,000 \$726,500 \$1,109,900

# **Monthly Volume by Type**



# Average Sales Price - December 2018



#### Average Sales Price by Type - December 2018

#### Average "Listing" Price per Area - December 2018



#### Median Sale Price - by Type



#### Median Sale Price - December 2018



#### **Newly Under Contract During The Month**



#### Total Listings Still Under Contract At The End of The Month



# Number of Sold Listings by Area - Annual Comparison



# Average \$ Sold per Area by # of Bedrooms

|     | 0-2<br>Bedrooms | 3<br>Bedrooms | 4<br>Bedrooms | 5+<br>Bedrooms | All<br>Bedrooms |
|-----|-----------------|---------------|---------------|----------------|-----------------|
| С   | \$147,280       | \$212,042     | \$225,792     | \$437,500      | \$192,846       |
| E   | \$115,931       | \$185,815     | \$247,725     | \$232,000      | \$193,823       |
| N   | \$190,810       | \$410,440     | \$596,162     | \$995,416      | \$406,453       |
| NE  | \$140,125       | \$342,802     | \$362,550     | \$904,333