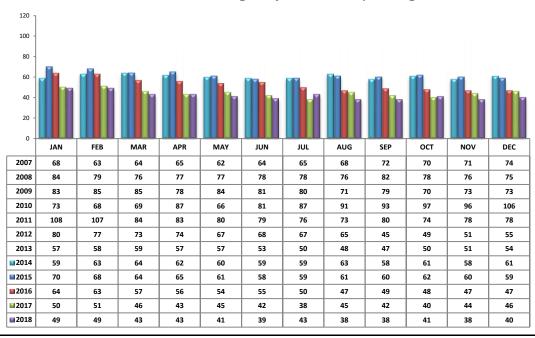

A detailed description of the changes can be found on the last page of this report.

Below are some highlights from the December Residential Sales Statistics:

- Total Sales Volume of \$271,585,079 is down from \$294,286,393 in November resulting in an 7.62% decrease.
- The Average Sales Price of \$251,255 is a decrease of 2.84% from \$258,599 last month.
- Average List Price of \$256,519 is a decrease of 3.09% from \$264,688 in November.
- Total Under Contract of 1,203 is a decrease of 17.83% since November's number of 1,464.
- Total Unit Sales of 1,082 is a decrease of 4.92% since last month's number of 1,138.
- The Median Sales Price of \$205,000 decreased 6.39% from \$219,000 in November and is exactly the same number as December 2017.
- New Listings of 1,285 have decreased 19.44% from 1,595 in November.
- Total Active Listings of 3,212 are a decrease from 3,332 in November.
- Average Days on Market increased from 38 to 40 this month.
- Conventional loan sales of 47.2% exceeded Cash Sales of 23.1%.