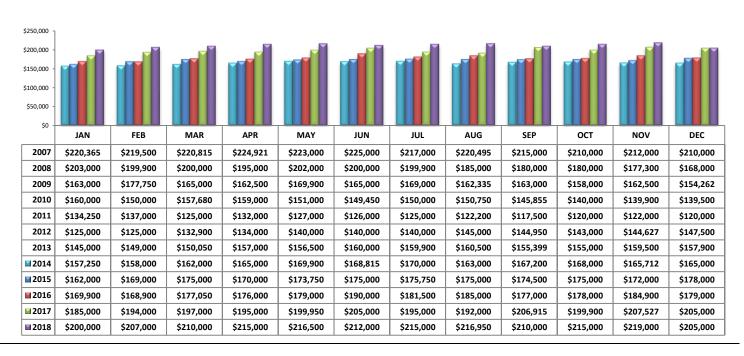

# **Total Sales Volume**

# **Total Unit Sales**

|                | <u>2018</u>   | <u>2017</u>   | <u>Annual % Change</u> |
|----------------|---------------|---------------|------------------------|
| December       | \$271,858,079 | \$276,914,274 | -1.83%                 |
| November       | \$294,286,393 | \$279,460,100 | 5.31%                  |
| Month % Change | -7.62%        | -0.91%        |                        |

# **Average Sales Price**

# **Median Sales Price**

|                | <u>2018</u> | <u>2017</u> | Annual % Change |
|----------------|-------------|-------------|-----------------|
| December       | \$251,255   | \$248,131   | 1.26%           |
| November       | \$258,599   | \$246,437   | 4.94%           |
| Month % Change | -2.84%      | 0.69%       |                 |

# **Average List Price**

# **New Listings**

|                | <u>2018</u> | <u>2017</u> | Annual % Change |
|----------------|-------------|-------------|-----------------|
| December       | \$256,519   | \$255,058   | 0.57%           |
| November       | \$264,688   | \$252,533   | 4.81%           |
| Month % Change | -3.09%      | 1.00%       |                 |