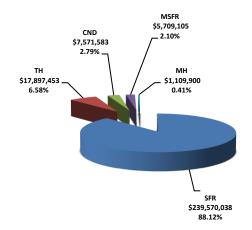

A detailed description of the changes can be found on the last page of this report.

Below are some highlights from the December Residential Sales Statistics:

- Total Sales Volume of \$271,585,079 is down from \$294,286,393 in November resulting in an 7.62% decrease.
- The Average Sales Price of \$251,255 is a decrease of 2.84% from \$258,599 last month.
- Average List Price of \$256,519 is a decrease of 3.09% from \$264,688 in November.
- Total Under Contract of 1,203 is a decrease of 17.83% since November's number of 1,464.
- Total Unit Sales of 1,082 is a decrease of 4.92% since last month's number of 1,138.
- The Median Sales Price of \$205,000 decreased 6.39% from \$219,000 in November and is exactly the same number as December 2017.
- New Listings of 1,285 have decreased 19.44% from 1,595 in November.
- Total Active Listings of 3,212 are a decrease from 3,332 in November.
- Average Days on Market increased from 38 to 40 this month.
- Conventional loan sales of 47.2% exceeded Cash Sales of 23.1%.