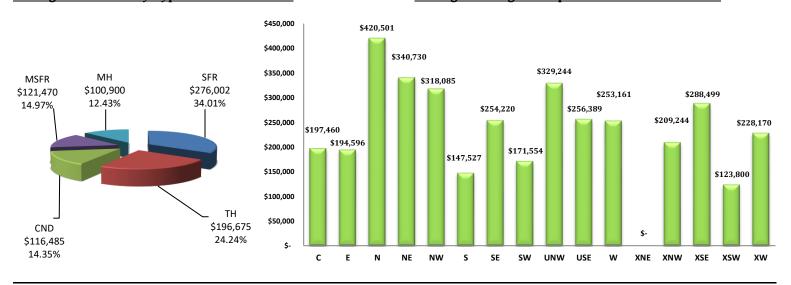

# **December 2018 - Active and Sold by Zip Code**

| Zip Code | # Active | # Sold | <u>%</u> | Zip Code | # Active | # Sold | <u>%</u> | Zip Code | # Active | # Sold | <u>%</u> | Zip Code | # Active | # Sold | <u>%</u> |
|----------|----------|--------|----------|----------|----------|--------|----------|----------|----------|--------|----------|----------|----------|--------|----------|
| 85145    | 11       | 8      | 72.73%   | 85645    | 0        | 0      | 0.00%    | 85713    | 80       | 48     | 60.00%   | 85740    | 0        | 0      | 0.00%    |
| 85245    | 0        | 0      | 0.00%    | 85648    | 0        | 0      | 0.00%    | 85714    | 15       | 11     | 73.33%   | 85741    | 67       | 30     | 44.78%   |
| 85601    | 0        | 0      | 0.00%    | 85653    | 124      | 37     | 29.84%   | 85715    | 54       | 21     | 38.89%   | 85742    | 134      | 49     | 36.57%   |
| 85602    | 0        | 0      | 0.00%    | 85658    | 186      | 36     | 19.35%   | 85716    | 80       | 30     | 37.50%   | 85743    | 113      | 52     | 46.02%   |
| 85611    | 0        | 0      | 0.00%    | 85701    | 20       | 4      | 20.00%   | 85717    | 0        | 0      | 0.00%    | 85745    | 113      | 40     | 35.40%   |
| 85614    | 2        | 0      | 0.00%    | 85703    | 0        | 0      | 0.00%    | 85718    | 205      | 38     | 18.54%   | 85746    | 51       | 27     | 52.94%   |
| 85616    | 0        | 0      | 0.00%    | 85704    | 103      | 30     | 29.13%   | 85719    | 92       | 22     | 23.91%   | 85747    | 71       | 38     | 53.52%   |
| 85619    | 17       | 0      | 0.00%    | 85705    | 71       | 29     | 40.85%   | 85730    | 71       | 47     | 66.20%   | 85748    | 59       | 27     | 45.76%   |
| 85622    | 0        | 0      | 0.00%    | 85706    | 52       | 28     | 53.85%   | 85734    | 0        | 0      | 0.00%    | 85749    | 98       | 18     | 18.37%   |
| 85623    | 14       | 2      | 14.29%   | 85709    | 2        | 1      | 0.00%    | 85735    | 45       | 14     | 31.11%   | 85750    | 168      | 42     | 25.00%   |
| 85629    | 2        | 1      | 50.00%   | 85710    | 120      | 53     | 44.17%   | 85736    | 25       | 3      | 12.00%   | 85755    | 181      | 46     | 25.41%   |
| 85637    | 6        | 0      | 0.00%    | 85711    | 85       | 40     | 47.06%   | 85737    | 128      | 48     | 37.50%   | 85756    | 68       | 36     | 52.94%   |
| 85641    | 198      | 47     | 23.74%   | 85712    | 69       | 37     | 53.62%   | 85739    | 140      | 24     | 17.14%   | 85757    | 72       | 18     | 25.00%   |