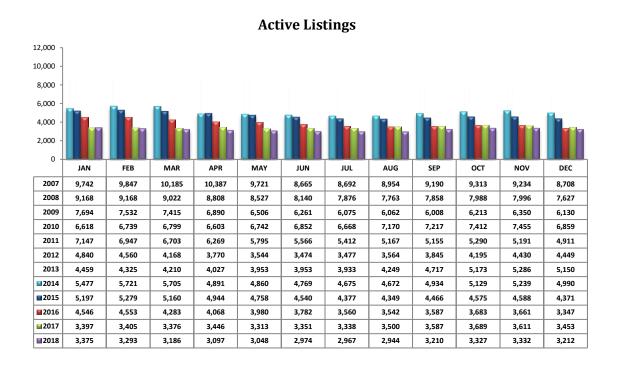

A detailed description of the changes can be found on the last page of this report.

Below are some highlights from the December Residential Sales Statistics:

- Total Sales Volume of \$271,585,079 is down from \$294,286,393 in November resulting in an 7.62% decrease.
- The Average Sales Price of \$251,255 is a decrease of 2.84% from \$258,599 last month.
- Average List Price of \$256,519 is a decrease of 3.09% from \$264,688 in November.
- Total Under Contract of 1,203 is a decrease of 17.83% since November's number of 1,464.
- Total Unit Sales of 1,082 is a decrease of 4.92% since last month's number of 1,138.
- The Median Sales Price of \$205,000 decreased 6.39% from \$219,000 in November and is exactly the same number as December 2017.
- New Listings of 1,285 have decreased 19.44% from 1,595 in November.
- Total Active Listings of 3,212 are a decrease from 3,332 in November.
- Average Days on Market increased from 38 to 40 this month.
- Conventional loan sales of 47.2% exceeded Cash Sales of 23.1%.

# **Active Listings**

|                | <u>2018</u> | <u>2017</u> | Annual % Change |
|----------------|-------------|-------------|-----------------|
| December       | 1,203       | 1,290       | -6.74%          |
| November       | 1,464       | 1,531       | -4.38%          |
| Month % Change | -17.83%     | -15.74%     |                 |

|                | <u>2018</u> | <u>2017</u> | <u>Annual % Change</u> |
|----------------|-------------|-------------|------------------------|
| December       | 3,212       | 3,453       | -6.98%                 |
| November       | 3,332       | 3,611       | -7.73%                 |
| Month % Change | -3.60%      | -4.38%      |                        |