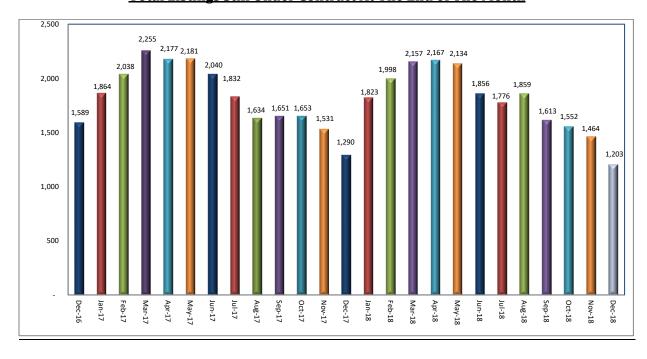

#### **Total Under Contract**

# **Active Listings**

|                | <u>2018</u> | <u>2017</u> | Annual % Change |
|----------------|-------------|-------------|-----------------|
| December       | 1,203       | 1,290       | -6.74%          |
| November       | 1,464       | 1,531       | -4.38%          |
| Month % Change | -17.83%     | -15.74%     |                 |