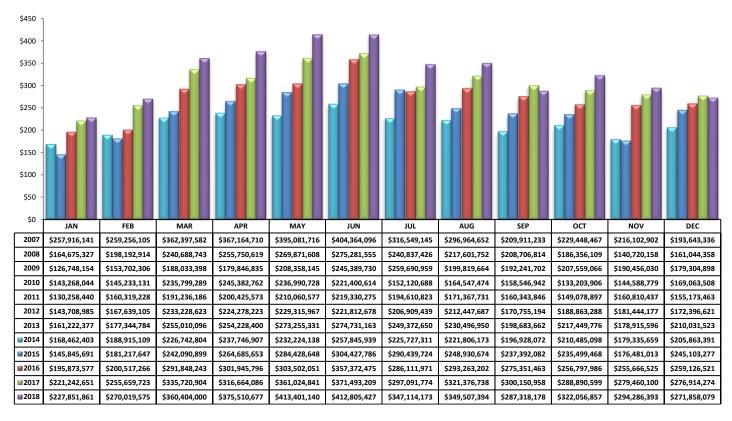

# **Total Sales Volume**

# **Total Unit Sales**

|                | <u>2018</u>   | <u>2017</u>   | <u>Annual % Change</u> |
|----------------|---------------|---------------|------------------------|
| December       | \$271,858,079 | \$276,914,274 | -1.83%                 |
| November       | \$294,286,393 | \$279,460,100 | 5.31%                  |
| Month % Change | -7.62%        | -0.91%        |                        |