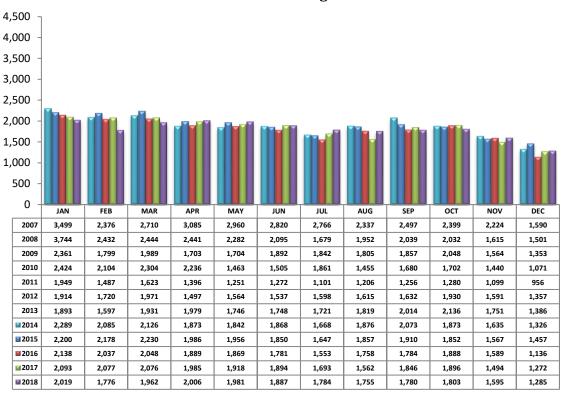

|  |
| 159           |  |  |
|               |  |  |

# **Active Listings Unit Breakdown**

# **Active Listings Price Breakdown**



# Sold Price Breakdown



# Average Days on Market/Listing - December 2018



| Area | # of Listings |
|------|---------------|
| C    | 31            |
| E    | 35            |
| N    | 31            |
| NE   | 38            |
| NW   | 52            |
| S    | 31            |
| SE   | 35            |
| SW   | 23            |
| UNW  | 48            |
| USE  | 59            |
| W    | 36            |
| XNE  | 0             |
| XNW  | 78            |
| XSE  | 134           |
| XSW  | 51            |
| XW   | 63            |

# **Annual Comparison - Average Days on Market**

# **Average Days on Market/Listing Breakdown**





# **New Listings - December 2018**



| Area | # of Listings |  |  |
|------|---------------|--|--|
| C    | 191           |  |  |
| E    | 131           |  |  |
| N    | 143           |  |  |
| NE   | 66            |  |  |
| NW   | 257           |  |  |
| S    | 71            |  |  |
| SE   | 46            |  |  |
| SW   | 91            |  |  |
| UNW  | 48            |  |  |
| USE  | 81            |  |  |
| W    | 86            |  |  |
| XNE  | 0             |  |  |
| XNW  | 4             |  |  |
| XSE  | 1             |  |  |
| XSW  | 8             |  |  |
| XW   | 61            |  |  |
|      |               |  |  |

\*Includes properties that were re-listed

# **Misc. MLS Information**

| Month     | Expired | Cancelled | Temp Off |
|-----------|---------|-----------|----------|
|           |         |           | Mkt.