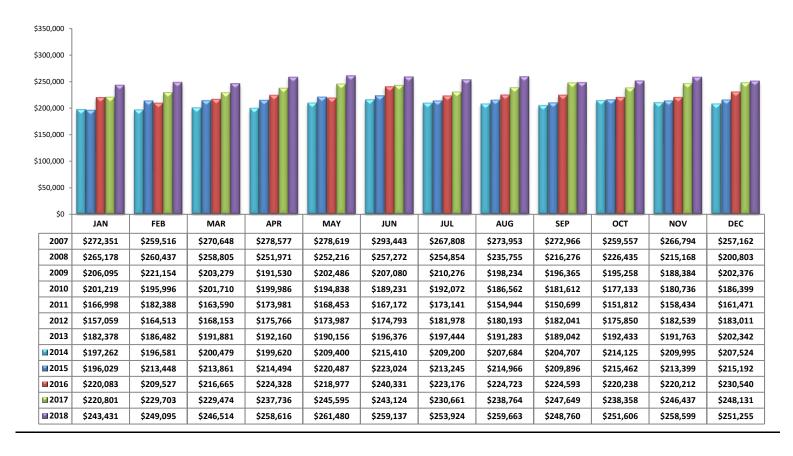

# December 2018 Recap by Month and Year - % of Change

# **Total Sales Volume**

# **Total Unit Sales**

|                | <u>2018</u>   | <u>2017</u>   | <u>Annual % Change</u> |
|----------------|---------------|---------------|------------------------|
| December       | \$271,858,079 | \$276,914,274 | -1.83%                 |
| November       | \$294,286,393 | \$279,460,100 | 5.31%                  |
| Month % Change | -7.62%        | -0.91%        |                        |

|                | <u>2018</u> | <u>2017</u> | Annual % Change |
|----------------|-------------|-------------|-----------------|
| December       | 1,082       | 1,116       | -3.05%          |
| November       | 1,138       | 1,134       | 0.35%           |
| Month % Change | -4.92%      | -1.59%      |                 |

# **Average Sales Price**

# **Median Sales Price**

|                | <u>2018</u> | <u>2017</u> | Annual % Change |
|----------------|-------------|-------------|-----------------|
| December       | \$251,255   | \$248,131   | 1.26%           |
| November       | \$258,599   | \$246,437   | 4.94%           |
| Month % Change | -2.84%      | 0.69%       |                 |

|                | <u>2018</u> | <u>2017</u> | <u>Annual % Change</u> |
|----------------|-------------|-------------|------------------------|
| December       | \$205,000   | \$205,000   | 0.00%                  |
| November       | \$219,000   | \$207,527   | 5.53%                  |
| Month % Change | -6.39%      | -1.22%      |                        |

# **Average List Price**

# **New Listings**

|                | <u>2018</u> | <u>2017</u> | Annual % Change |
|----------------|-------------|-------------|-----------------|
| December       | \$256,519   | \$255,058   | 0.57%           |
| November       | \$264,688   | \$252,533   | 4.81%           |
| Month % Change | -3.09%      | 1.00%       |                 |

|   |                | <u>2018</u> | <u>2017</u> | Annual % Change |
|---|----------------|-------------|-------------|-----------------|
|   | December       | 1,285       | 1,272       | 1.02%           |
|   | November       | 1,595       | 1,494       | 6.76%           |
| I | Month % Change | -19.44%     | -14.86%     |                 |

#### **Total Under Contract**

# **Active Listings**

|                | <u>2018</u> | <u>2017</u> | Annual % Change |
|----------------|-------------|-------------|-----------------|
| December       | 1,203       | 1,290       | -6.74%          |
| November       | 1,464       | 1,531       | -4.38%          |
| Month % Change | -17.83%     | -15.74%     |                 |

|                | <u>2018</u> | <u>2017</u> | <u>Annual % Change</u> |
|----------------|-------------|-------------|------------------------|
| December       | 3,212       | 3,453       | -6.98%                 |
| November       | 3,332       | 3,611       | -7.73%                 |
| Month % Change | -3.60%      | -4.38%      |                        |